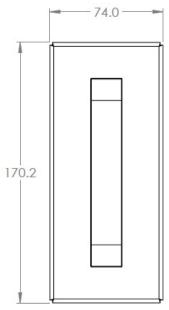

### • Dimensions (mm):

- Supply must be between 16VDC to 30VDC.
- Current supply must be 600mA.
- Press Enter to go to the main menu of the LCD, then navigate with UP/DOWN switches.