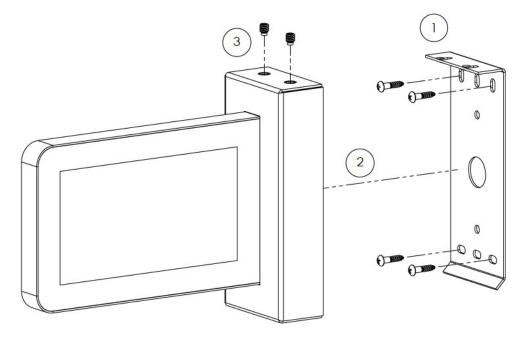

• Installation steps:

- 1. Mount the wall bracket and level it.
- 2. Connect the wires properly, then position the casing on the wall support.
- 3. Secure the casing with the 2 screws provided.