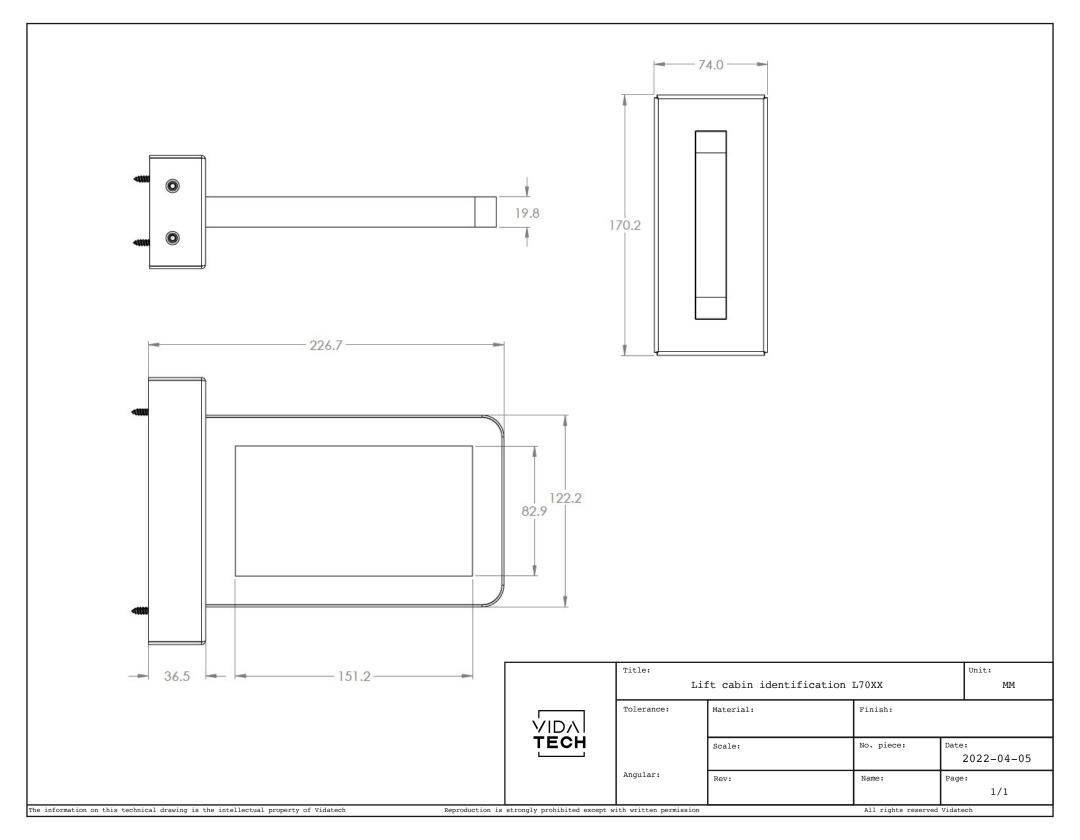

| 7    | 2          |                             |                                                | • | • |   |   | •       | • |   |   | •  | •  |    |     | •   | •      |    |                       | •  | •  |    |    | •  | •       |    |    | •  | •  | L             |    | •  | •  |    |  |
|    | 8    | 1          |                             | •                                              |   | • |   | • |         | • |   | • |    | •  |    | •   |     | •      |    | •                     |    | •  |    | •  |    | •       |    | •  |    | •  | L             | •  |    | •  |    |  |

• Installation steps:



- 1. Mount the wall bracket and level it.
- 2. Connect the wires properly, then position the casing on the wall support.
- 3. Secure the casing with the 2 screws provided.