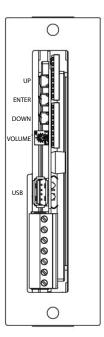

### • Dimensions (mm):

- Supply must be between 16VDC to 30VDC.
- Current supply must be 600mA.
- Press Enter to go to the main menu of the LCD, then navigate with UP/DOWN switches.

#### • Status LED :

| Status LED | Description                        |
|------------|------------------------------------|
| Steady     | No communication                   |
| Slow Blink | System error                       |
| Fast Blink | Communication active with no error |

### • Switch setting :

| sw | #    | Text       |                             | Description                                    |   |   |   |   |         |   |   |   |    |    |    |     |     |        |    |                       |    |    |    |    |    |         |    |    |    |    |               |    |    |    |    |  |
|----|------|------------|-----------------------------|------------------------------------------------|---|---|---|---|---------|---|---|---|----|----|----|-----|-----|--------|----|-----------------------|----|----|----|----|----|---------|----|----|----|----|---------------|----|----|----|----|--|
|    | 1    | VPIX       | ON -> vPixel end of line    |                                                |   |   |   |   |         |   |   |   |    |    |    |     |     | П      |    |                       |    |    |    |    |    |         |    |    |    |    |               |    |    |    |    |  |
|    | 2    | CAN        | 0                           | ON -> CanBus end of line                       |   |   |   |   |         |   |   |   |    |    |    |     |     |        |    |                       |    |    |    |    |    |         |    |    |    |    |               |    |    |    |    |  |
|    | 3    |            |                             |                                                |   |   |   |   |         |   |   |   |    |    |    |     |     |        |    |                       |    |    |    |    |    |         |    |    |    |    |               |    |    |    |    |  |
|    | Com  | munication | CAN Vidatech                |                                                |   |   |   |   | CAN JRT |   |   |   |    |    | CA | N ( | GAL | -      |    | CAN elevator controls |    |    |    |    |    | CAN TKE |    |    |    |    | CAN Smartrise |    |    |    |    |  |
|    | 4    | COM3       |                             |                                                |   |   |   |   |         |   | • |   |    |    |    |     |     |        |    | •                     |    |    |    |    |    |         |    |    |    |    |               |    | •  |    |    |  |
| S3 | 5    | COM2       |                             |                                                |   |   |   |   |         |   |   |   |    |    |    | •   |     |        | T  | •                     |    |    |    |    |    |         |    |    |    | Τ  |               |    |    |    |    |  |
|    | 6    | COM1       |                             |                                                |   |   |   |   |         |   |   |   |    |    |    | Τ   | •   |        |    |                       |    |    |    |    |    |         |    |    |    |    |               |    |    |    |    |  |
|    | 7    | FA         | OI                          | ON -> Blank the display in fire alternate mode |   |   |   |   |         |   |   |   |    |    |    |     |     |        |    |                       |    |    |    |    |    |         |    |    |    |    |               |    |    |    |    |  |
|    | 8    | FM         | OI                          | ON -> Blank the display in fire mode           |   |   |   |   |         |   |   |   |    |    |    |     |     |        |    |                       |    |    |    |    |    |         |    |    |    |    |               |    |    |    |    |  |
|    | 1    | REAR       | ON -> Installed on the rear |                                                |   |   |   |   |         |   |   |   |    |    |    |     |     | $\neg$ |    |                       |    |    |    |    |    |         |    |    |    |    |               |    |    |    |    |  |
|    | Adre | sse Floor  | 0                           | 1                                              | 2 | 3 | 4 | 5 | 6       | 7 | 8 | 9 | 10 | 11 | 12 | 13  | 14  | 15     | 16 | 17                    | 18 | 19 | 20 | 21 | 22 | 23      | 24 | 25 | 26 | 27 | 28            | 29 | 30 | 31 | 32 |  |
|    | 2    | 64         |                             |                                                |   |   |   |   |         |   |   |   |    |    |    |     |     |        |    |                       |    |    |    |    |    |         |    |    |    |    |               |    |    |    |    |  |
|    | 3    | 32         |                             |                                                |   |   |   |   |         |   |   |   |    |    |    |     |     |        |    |                       |    |    |    |    |    |         |    |    |    |    |               |    |    |    | •  |  |
| S1 | 4    | 16         |                             |                                                |   |   |   |   |         |   |   |   |    |    |    |     |     |        | •  | •                     | •  | •  | •  | •  | •  | •       | •  | •  | •  | •  | •             | •  | •  | •  |    |  |
|    | 5    | 8          |                             |                                                |   |   |   |   |         |   | • | • | •  | •  | •  | •   | •   | •      |    |                       |    |    |    |    |    |         | •  | •  | •  | •  | •             | •  | •  | •  |    |  |
|    | 6    | 4          |                             |                                                |   |   | • | • | •       | • |   |   |    |    | •  | •   | •   | •      |    |                       |    |    | •  | •  | •  | •       |    |    |    |    | •             | •  | •  | •  |    |  |
|    | 7    | 2          |                             |                                                | • | • |   |   | •       | • |   |   | •  | •  |    |     | •   | •      |    |                       | •  | •  |    |    | •  | •       |    |    | •  | •  | L             |    | •  | •  |    |  |
|    | 8    | 1          |                             | •                                              |   | • |   | • |         | • |   | • |    | •  |    | •   |     | •      |    | •                     |    | •  |    | •  |    | •       |    | •  |    | •  | L             | •  |    | •  |    |  |