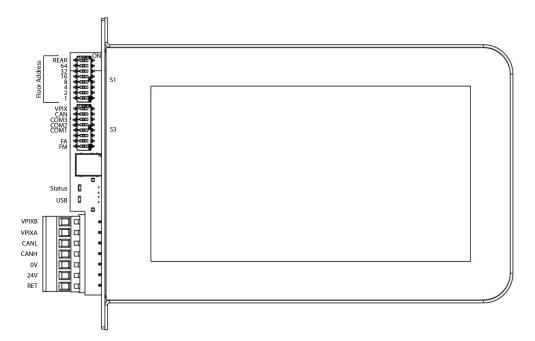

#### • Status LED :

| Status LED | Description                        |
|------------|------------------------------------|
| Steady     | No communication                   |
| Slow Blink | System error                       |
| Fast Blink | Communication active with no error |

### • Switch setting :

| sw | #    | Text       |                             | Description                                    |   |   |   |   |         |   |   |   |    |    |    |     |     |        |    |                       |    |    |    |    |    |         |    |    |    |    |               |    |    |    |    |  |
|----|------|------------|-----------------------------|------------------------------------------------|---|---|---|---|---------|---|---|---|----|----|----|-----|-----|--------|----|-----------------------|----|----|----|----|----|---------|----|----|----|----|---------------|----|----|----|----|--|
|    | 1    | VPIX       | ON -> vPixel end of line    |                                                |   |   |   |   |         |   |   |   |    |    |    |     |     | П      |    |                       |    |    |    |    |    |         |    |    |    |    |               |    |    |    |    |  |
|    | 2    | CAN        | 0                           | ON -> CanBus end of line                       |   |   |   |   |         |   |   |   |    |    |    |     |     |        |    |                       |    |    |    |    |    |         |    |    |    |    |               |    |    |    |    |  |
|    | 3    |            |                             |                                                |   |   |   |   |         |   |   |   |    |    |    |     |     |        |    |                       |    |    |    |    |    |         |    |    |    |    |               |    |    |    |    |  |
|    | Com  | munication | CAN Vidatech                |                                                |   |   |   |   | CAN JRT |   |   |   |    |    | CA | N ( | GAL | -      |    | CAN elevator controls |    |    |    |    |    | CAN TKE |    |    |    |    | CAN Smartrise |    |    |    |    |  |
|    | 4    | COM3       |                             |                                                |   |   |   |   |         |   | • |   |    |    |    |     |     |        |    | •                     |    |    |    |    |    |         |    |    |    |    |               |    | •  |    |    |  |
| S3 | 5    | COM2       |                             |                                                |   |   |   |   |         |   |   |   |    |    |    | •   |     |        | T  | •                     |    |    |    |    |    |         |    |    |    | Τ  |               |    |    |    |    |  |
|    | 6    | COM1       |                             |                                                |   |   |   |   |         |   |   |   |    |    |    | Τ   | •   |        |    |                       |    |    |    |    |    |         |    |    |    |    |               |    |    |    |    |  |
|    | 7    | FA         | OI                          | ON -> Blank the display in fire alternate mode |   |   |   |   |         |   |   |   |    |    |    |     |     |        |    |                       |    |    |    |    |    |         |    |    |    |    |               |    |    |    |    |  |
|    | 8    | FM         | OI                          | ON -> Blank the display in fire mode           |   |   |   |   |         |   |   |   |    |    |    |     |     |        |    |                       |    |    |    |    |    |         |    |    |    |    |               |    |    |    |    |  |
|    | 1    | REAR       | ON -> Installed on the rear |                                                |   |   |   |   |         |   |   |   |    |    |    |     |     | $\neg$ |    |                       |    |    |    |    |    |         |    |    |    |    |               |    |    |    |    |  |
|    | Adre | sse Floor  | 0                           | 1                                              | 2 | 3 | 4 | 5 | 6       | 7 | 8 | 9 | 10 | 11 | 12 | 13  | 14  | 15     | 16 | 17                    | 18 | 19 | 20 | 21 | 22 | 23      | 24 | 25 | 26 | 27 | 28            | 29 | 30 | 31 | 32 |  |
|    | 2    | 64         |                             |                                                |   |   |   |   |         |   |   |   |    |    |    |     |     |        |    |                       |    |    |    |    |    |         |    |    |    |    |               |    |    |    |    |  |
|    | 3    | 32         |                             |                                                |   |   |   |   |         |   |   |   |    |    |    |     |     |        |    |                       |    |    |    |    |    |         |    |    |    |    |               |    |    |    | •  |  |
| S1 | 4    | 16         |                             |                                                |   |   |   |   |         |   |   |   |    |    |    |     |     |        | •  | •                     | •  | •  | •  | •  | •  | •       | •  | •  | •  | •  | •             | •  | •  | •  |    |  |
|    | 5    | 8          |                             |                                                |   |   |   |   |         |   | • | • | •  | •  | •  | •   | •   | •      |    |                       |    |    |    |    |    |         | •  | •  | •  | •  | •             | •  | •  | •  |    |  |
|    | 6    | 4          |                             |                                                |   |   | • | • | •       | • |   |   |    |    | •  | •   | •   | •      |    |                       |    |    | •  | •  | •  | •       |    |    |    |    | •             | •  | •  | •  |    |  |
|    | 7    | 2          |                             |                                                | • | • |   |   | •       | • |   |   | •  | •  |    |     | •   | •      |    |                       | •  | •  |    |    | •  | •       |    |    | •  | •  | L             |    | •  | •  |    |  |
|    | 8    | 1          |                             | •                                              |   | • |   | • |         | • |   | • |    | •  |    | •   |     | •      |    | •                     |    | •  |    | •  |    | •       |    | •  |    | •  | L             | •  |    | •  |    |  |