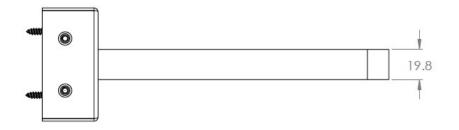

### • Dimensions (mm):

- Supply must be between 16VDC to 30VDC.
- Current supply must be 600mA.
- Press Enter to go to the main menu of the LCD, then navigate with UP/DOWN switches.