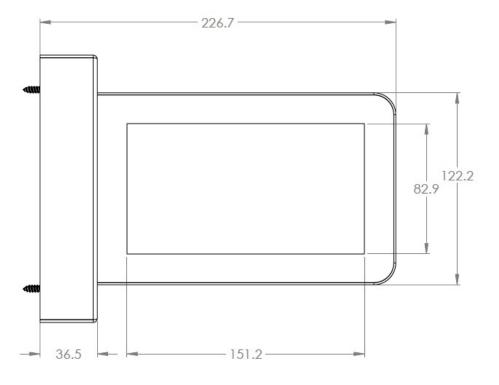

### • Dimensions (mm):

- Supply must be between 16VDC to 30VDC.
- Current supply must be 600mA.
- Press Enter to go to the main menu of the LCD, then navigate with UP/DOWN switches.