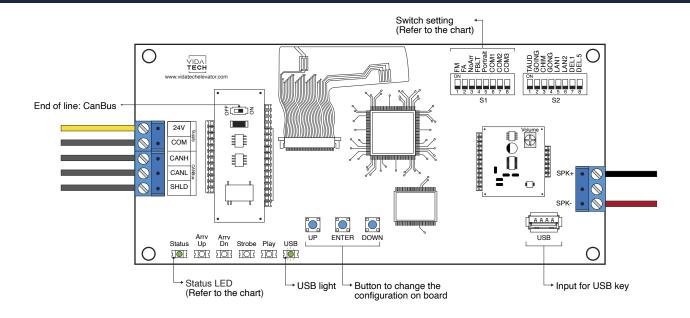

## • Status LED :

| Status LED | Description                        |  |  |
|------------|------------------------------------|--|--|
| Steady     | No communication                   |  |  |
| Slow Blink | System error                       |  |  |
| Fast Blink | Communication active with no error |  |  |

## • Switch setting :

| SW<br># | #               | Text                       | Description                                                                                                           |         |                         |                       |                           |               |  |  |
|---------|-----------------|----------------------------|-----------------------------------------------------------------------------------------------------------------------|---------|-------------------------|-----------------------|---------------------------|---------------|--|--|
|         | 1               | FM                         | ON -> Blank the display in fire mode                                                                                  |         |                         |                       |                           |               |  |  |
|         | 2               | FA                         | ON -> Blank the display in fire alternate mode                                                                        |         |                         |                       |                           |               |  |  |
|         | 3               | NoArr                      | ON -> Blank the arrow                                                                                                 |         |                         |                       |                           |               |  |  |
|         | 4               | FBLT                       | ON -> 100% backlight intensity OFF -> 80% backlight intensity (Backlight life enhanced)                               |         |                         |                       |                           |               |  |  |
| S1      | 5               | Portrait                   | ON -> Portrait mode (If configuration supports this mode) OFF -> Landscape mode (If configuration supports this mode) |         |                         |                       |                           |               |  |  |
|         | Corr            | Communication CAN Vidatech |                                                                                                                       | CAN JRT | CAN GAL                 | CAN elevator controls | CAN TKE                   | CAN Smartrise |  |  |
|         | 6               | COM1                       |                                                                                                                       | •       |                         | •                     |                           | •             |  |  |
|         | 7               | COM2                       |                                                                                                                       |         | •                       | •                     |                           |               |  |  |
|         | 8               | СОМЗ                       |                                                                                                                       |         |                         |                       | •                         | •             |  |  |
|         | 1               | TAUD                       | ON -> Play all audio file saved in memory                                                                             |         |                         |                       |                           |               |  |  |
|         | 2               | GOING                      | ON -> Going Up/Dn active                                                                                              |         |                         |                       |                           |               |  |  |
|         | 3               | CHIM                       | ON -> Passing Chime active                                                                                            |         |                         |                       |                           |               |  |  |
| 00      | 4               | GONG                       | ON -> Cabin gong active                                                                                               |         |                         |                       |                           |               |  |  |
| S2      | Language French |                            |                                                                                                                       | English | 1 - Frenc<br>2 - Englis |                       | 1 - English<br>2 - French |               |  |  |
|         | 5               | LAN1                       |                                                                                                                       |         | •                       |                       |                           | •             |  |  |
|         | 6               | LAN2                       |                                                                                                                       | İ       |                         | •                     |                           | •             |  |  |
|         | 7               | DEL1                       | ON -> Add 1 second of silence after the strobe                                                                        |         |                         |                       |                           |               |  |  |
|         | 8               | DEL5                       | ON -> Add 0.5 second of silence after the strobe                                                                      |         |                         |                       |                           |               |  |  |