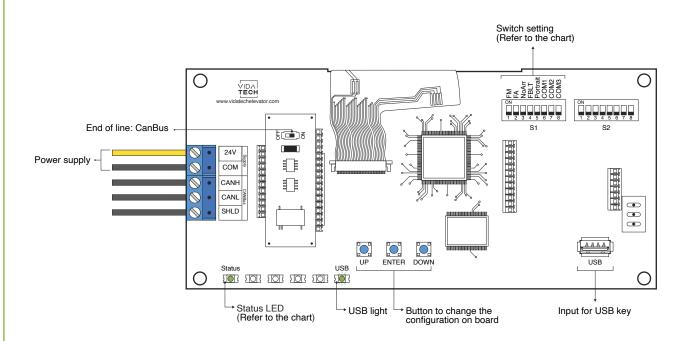

## • Status LED :

| Status LED | Description                        |  |  |  |
|------------|------------------------------------|--|--|--|
| Steady     | No communication                   |  |  |  |
| Slow Blink | System error                       |  |  |  |
| Fast Blink | Communication active with no error |  |  |  |

## • Switch setting :

| SW<br># | #   | Text       | Description                                                                                                           |         |         |                       |         |               |  |  |
|---------|-----|------------|-----------------------------------------------------------------------------------------------------------------------|---------|---------|-----------------------|---------|---------------|--|--|
|         | 1   | FM         | ON -> Blank the display in fire mode                                                                                  |         |         |                       |         |               |  |  |
|         | 2   | FA         | ON -> Blank the display in fire alternate mode                                                                        |         |         |                       |         |               |  |  |
|         | 3   | NoArr      | ON -> Blank the arrow                                                                                                 |         |         |                       |         |               |  |  |
| S1      | 4   | FBLT       | ON -> 100% backlight intensity OFF -> 80% backlight intensity (Backlight life enhanced)                               |         |         |                       |         |               |  |  |
|         | 5   | Portrait   | ON -> Portrait mode (If configuration supports this mode) OFF -> Landscape mode (If configuration supports this mode) |         |         |                       |         |               |  |  |
|         | Com | munication | CAN Vidatech                                                                                                          | CAN JRT | CAN GAL | CAN elevator controls | CAN TKE | CAN Smartrise |  |  |
|         | 6   | COM1       |                                                                                                                       | •       |         | •                     |         | •             |  |  |
|         | 7   | COM2       |                                                                                                                       |         | •       | •                     |         |               |  |  |
|         | 8   | СОМЗ       |                                                                                                                       |         |         |                       | •       | •             |  |  |