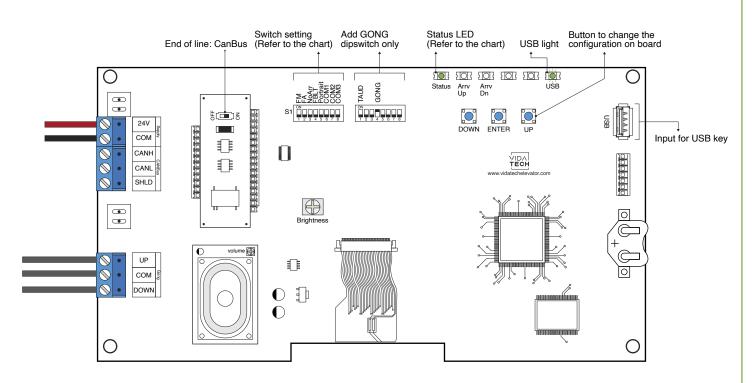

## F7021 - CANBus 7" LCD indicator with gong

## Installation manual

- Supply must be between 16VDC to 30VDC.
- Must be installed at landings.
- Press "ENTER" to go the main menu of the LCD, then navigate with "UP/DOWN" switches. Refer to the operation manual on our website.

## **IMPORTANT**

- 1. Navigate to the "Floor Address" menu and select the address of the floor where the indicator is installed.
- 2. Activate GONG dipswitch to hear the gong when the elevator reaches the floor.
- 3. If you have external arrival arrows, then you need to activate the NOARR dipswitch to remove the Red/Green arrow from the LCD screen.
- Status LED :

| Status LED | Description                        |  |  |
|------------|------------------------------------|--|--|
| Steady     | No communication                   |  |  |
| Slow Blink | Systen error                       |  |  |
| Fast Blink | Communication active with no error |  |  |

## • Switch setting :

| SW<br># | #             | Text     | Description                                                                                               |         |         |                       |         |               |  |  |
|---------|---------------|----------|-----------------------------------------------------------------------------------------------------------|---------|---------|-----------------------|---------|---------------|--|--|
|         | 1             | FM       | ON -> Blank the display in fire mode                                                                      |         |         |                       |         |               |  |  |
| S1      | 2             | FA       | ON -> Blank the display in fire alternate mode                                                            |         |         |                       |         |               |  |  |
|         | 3             | NoArr    | ON -> Blank the arrow (Red/Green)                                                                         |         |         |                       |         |               |  |  |
|         | 4             | FBLT     | ON -> 100% backlight intensity OFF -> 80% backlight intensity (Backlight life enhanced)                   |         |         |                       |         |               |  |  |
|         | 5             | Portrait | ON -> Portrait mode (If existing within the config) OFF -> Landscape mode (If existing within the config) |         |         |                       |         |               |  |  |
|         | Communication |          | CAN Vidatech                                                                                              | CAN JRT | CAN GAL | CAN elevator controls | CAN TKE | CAN Smartrise |  |  |
|         | 6             | COM1     |                                                                                                           | •       |         | •                     |         | •             |  |  |
|         | 7             | COM2     |                                                                                                           |         | •       | •                     |         |               |  |  |
|         | 8             | СОМЗ     |                                                                                                           |         |         |                       | •       | •             |  |  |
| S2      | 1             | TAUD     | ON -> Play all audio file saved in memory                                                                 |         |         |                       |         |               |  |  |
|         | 4             | GONG     | ON -> Cabin gong active                                                                                   |         |         |                       |         |               |  |  |