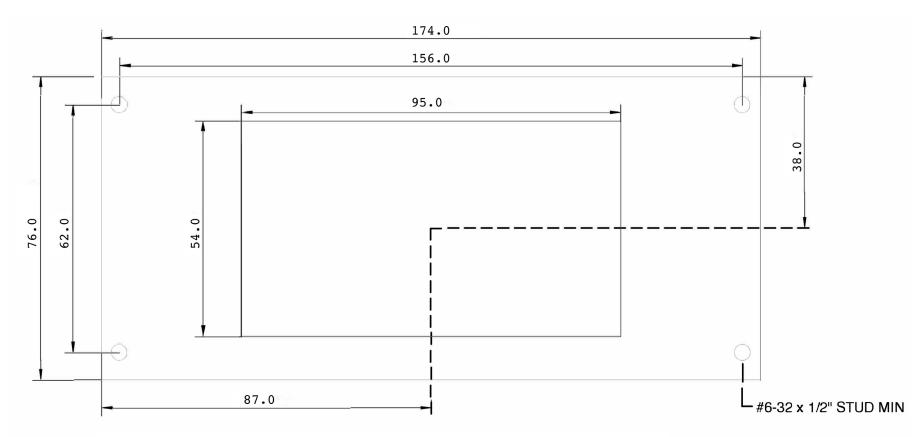

Board thickness: 24 (including lens)

|                                                                                 | Title: Face plate cutout detail Flash 4.3" |           |            | Unit:            |
|---------------------------------------------------------------------------------|--------------------------------------------|-----------|------------|------------------|
| VIDA                                                                            | Tolerance:                                 | Material: | Finish:    |                  |
| TECH                                                                            |                                            | Scale:    | No. piece: | Date: 2021-10-01 |
|                                                                                 | Angular:                                   | Rev: 5    | Name:      | Page: 1/1        |
| strongly prohibited except with written permission All rights reserved Vidatech |                                            |           |            | Vidatech         |