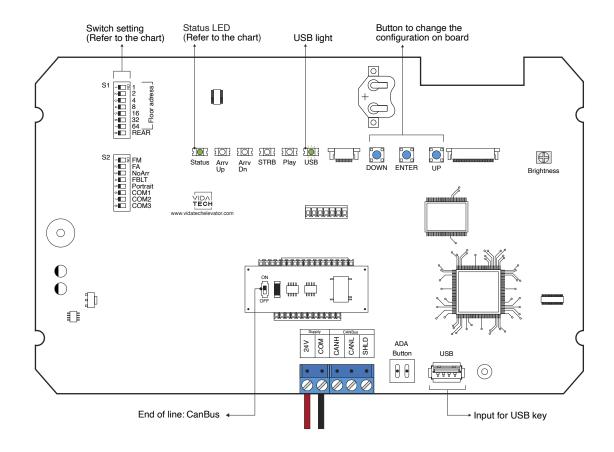

## F1020 - CANBus 10" LCD indicator

## Installation manual

- Supply must be between 16VDC to 30VDC.
- Must be installed in COP
- Brightness of the LCD is controlled by "brightness" potentiometer.
- Press "ENTER" to go the main menu of the LCD, then navigate with "UP/DOWN" switches. Refer to F7022 operation manual on our website.
- Status LED:

| Status LED | Description                        |
|------------|------------------------------------|
| Steady     | No communication                   |
| Slow Blink | Systen error                       |
| Fast Blink | Communication active with no error |

## Switch setting :

| SW<br># | #    | Text       | Description                                                     |                                                                                                           |          |      |            |          |     |         |       |         |      |      |    |      |    |    |    |    |    |    |    |    |    |    |    |    |    |    |    |    |          |          |          |
|---------|------|------------|-----------------------------------------------------------------|-----------------------------------------------------------------------------------------------------------|----------|------|------------|----------|-----|---------|-------|---------|------|------|----|------|----|----|----|----|----|----|----|----|----|----|----|----|----|----|----|----|----------|----------|----------|
| S1      | Floc | r Address  | 0                                                               | 1                                                                                                         | 2        | 3    | 4          | 5        | 6   | 7       | 8     | 9       | 10   | 11   | 12 | 13   | 14 | 15 | 16 | 17 | 18 | 19 | 20 | 21 | 22 | 23 | 24 | 25 | 26 | 27 | 28 | 29 | 30       | 31       | 32       |
|         | 1    | 1          |                                                                 | •                                                                                                         |          | •    |            | •        |     | •       |       | •       |      | •    |    | •    |    | •  |    | •  |    | •  |    | •  |    | •  |    | •  |    | •  |    | •  |          | •        |          |
|         | 2    | 2          | Ш                                                               |                                                                                                           | •        | •    |            |          | •   | •       | L     |         | •    | •    |    |      | •  | •  | L  |    | •  | •  |    |    | •  | Ŀ  | L  | L  | •  | •  |    | Ц  | •        | •        | _        |
|         | 3    | 4          | Ш                                                               |                                                                                                           |          |      | •          | •        | •   | •       | L     |         | L    | Ц    | •  | •    | •  | •  | L  |    | Ш  |    | •  | •  | •  | •  | L  | L  |    |    | •  | •  | •        | •        | _        |
|         | 4    | 8          | Ш                                                               |                                                                                                           |          |      | Ш          |          |     |         | •     | •       | •    | •    | •  | •    | •  | •  | L  |    | Ш  |    | Щ  |    | L  | L  | •  | •  | •  | •  | •  | •  | •        | •        | _        |
|         | 5    | 16         | Ш                                                               |                                                                                                           |          |      | Ш          | L        | L   | L       | L     | L       | L    | Ц    | _  | Щ    | Ц  |    | ╚  | •  | •  | •  | •  | •  | •  | •  | •  | •  | •  | •  | •  | •  | •        | •        | _        |
|         | 6    | 32         | $\vdash$                                                        |                                                                                                           |          |      | Н          | _        |     | L       | L     |         | L    | Н    | _  |      | Н  |    | L  |    | Н  |    |    |    | L  | L  | L  | L  |    | L  |    | Н  | $\dashv$ | $\dashv$ | •        |
|         | 7    | 64<br>REAR |                                                                 | . I                                                                                                       | <br>> Ir |      | ال<br>ماله | <u>_</u> | n t | L<br>ho | ros   | <u></u> |      | Ш    | Ш  |      | Ш  |    | L  |    | Ш  |    |    |    |    |    |    |    |    |    |    | Ш  |          |          | $\dashv$ |
|         | 8    |            | _                                                               | ON -> Installed on the rear                                                                               |          |      |            |          |     |         |       |         |      |      |    |      |    |    |    |    |    |    |    |    |    |    |    |    |    |    |    |    |          |          |          |
| S2      | 1    | FM         |                                                                 | ON -> Blank the display in fire mode                                                                      |          |      |            |          |     |         |       |         |      |      |    |      |    |    |    |    |    |    |    |    |    |    |    |    |    |    |    |    |          |          |          |
|         | 2    | FA         | OI                                                              | ۱ -                                                                                                       | > E      | Blai | ոk t       | he       | dis | pla     | ıy iı | n fii   | re a | alte | ma | te r | no | de |    |    |    |    |    |    |    |    |    |    |    |    |    |    |          |          |          |
|         | 3    | NoArr      | OI                                                              | ON -> Blank the arrow                                                                                     |          |      |            |          |     |         |       |         |      |      |    |      |    |    |    |    |    |    |    |    |    |    |    |    |    |    |    |    |          |          |          |
|         | 4    | FBLT       |                                                                 | ON -> 100% backlight intensity OFF -> 80% backlight intensity (Backlight life enhanced)                   |          |      |            |          |     |         |       |         |      |      |    |      |    |    |    |    |    |    |    |    |    |    |    |    |    |    |    |    |          |          |          |
|         | 5    | Portrait   |                                                                 | ON -> Portrait mode (If existing within the config) OFF -> Landscape mode (If existing within the config) |          |      |            |          |     |         |       |         |      |      |    |      |    |    |    |    |    |    |    |    |    |    |    |    |    |    |    |    |          |          |          |
|         | Com  | CA         | CAN Vidatech CAN JRT CAN GAL CAN elevator CAN TKE CAN Smartrise |                                                                                                           |          |      |            |          |     |         |       |         |      |      |    |      | е  |    |    |    |    |    |    |    |    |    |    |    |    |    |    |    |          |          |          |
|         | 6    | COM1       |                                                                 | •                                                                                                         |          |      |            |          |     |         |       |         |      |      |    |      |    |    |    |    |    |    |    |    |    |    |    |    |    |    |    |    |          |          |          |
|         | 7    | COM2       |                                                                 | • •                                                                                                       |          |      |            |          |     |         |       |         |      |      |    |      |    |    |    |    |    |    |    |    |    |    |    |    |    |    |    |    |          |          |          |
|         | 8    | СОМЗ       |                                                                 |                                                                                                           |          |      |            |          |     |         |       |         |      |      |    |      | •  |    |    |    |    |    |    |    |    |    |    |    |    |    |    |    |          |          |          |