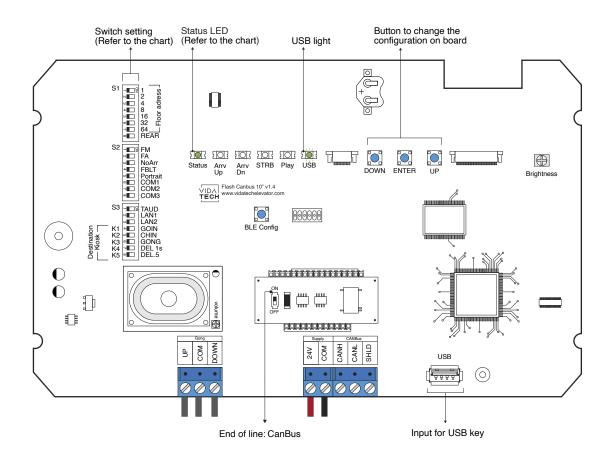

# F1021 - CANBus 10" LCD indicator

## Installation manual

- Supply must be between 16VDC to 30VDC.
- Must be installed at landings.
- Press "ENTER" to go the main menu of the LCD, then navigate with "UP/DOWN" switches. Refer to the operation manual on our website.

#### **IMPORTANT**

- 1. Select the floor address with dipswitch S1.
- 2. Activate GONG dipswitch to hear the gong when the elevator reaches the floor.
- 3. If you have external arrival arrows, then you need to activate the NOARR dipswitch to remove the Red/Green arrow from the LCD screen.

## • Status LED :

| Status LED | Description                        |  |  |  |  |  |  |  |  |
|------------|------------------------------------|--|--|--|--|--|--|--|--|
| Steady     | No communication                   |  |  |  |  |  |  |  |  |
| Slow Blink | Systen error                       |  |  |  |  |  |  |  |  |
| Fast Blink | Communication active with no error |  |  |  |  |  |  |  |  |

### • Switch setting :

| SW<br># | #                                                                                                                    | Text       | Description                                                      |                                                                                         |          |      |      |          |         |      |         |         |            |            |       |     |       |            |    |                           |    |    |    |           |         |    |           |    |    |    |                           |    |    |    |    |
|---------|----------------------------------------------------------------------------------------------------------------------|------------|------------------------------------------------------------------|-----------------------------------------------------------------------------------------|----------|------|------|----------|---------|------|---------|---------|------------|------------|-------|-----|-------|------------|----|---------------------------|----|----|----|-----------|---------|----|-----------|----|----|----|---------------------------|----|----|----|----|
|         | Floo                                                                                                                 | r Address  | 0                                                                | 1                                                                                       | 2        | 3    | 4    | 5        | 6       | 7    | 8       | 9       | 10         | 11         | 12    | 13  | 14    | 15         | 16 | 17                        | 18 | 19 | 20 | 21        | 22      | 23 | 24        | 25 | 26 | 27 | 28                        | 29 | 30 | 31 | 32 |
|         | 1                                                                                                                    | 1          |                                                                  | •                                                                                       |          | •    |      | •        |         | •    |         | •       |            | •          |       | •   |       | •          |    | •                         |    | •  |    | •         |         | •  |           | •  |    | •  |                           | •  |    | •  |    |
|         | 2                                                                                                                    | 2          |                                                                  |                                                                                         | •        | •    |      |          | •       | •    |         |         | lacksquare | lacksquare |       |     | •     | •          |    |                           | •  | •  |    |           | •       | •  |           |    | •  | •  |                           |    | •  | •  |    |
|         | 3                                                                                                                    | 4          |                                                                  |                                                                                         |          |      | •    | •        | •       | •    |         |         |            | Ш          | •     | •   | •     | •          |    |                           | Ш  |    | •  | •         | •       | •  |           |    |    |    | •                         | •  | •  | •  |    |
| S1      | 4                                                                                                                    | 8          | Ц                                                                |                                                                                         |          | Ш    |      | Ц        |         | Ш    | •       | •       | •          | •          | •     | •   | •     | •          |    |                           | Ш  |    |    | L         |         |    | •         | •  | •  | •  | •                         | •  | •  | •  |    |
|         | 5                                                                                                                    | 16         | Ц                                                                |                                                                                         | Щ        | Ц    |      | Ц        |         | Щ    |         | L       | L          | Ш          | Щ     |     |       |            | •  | •                         | •  | •  | •  | •         | •       | •  | •         | •  | •  | •  | •                         | •  | •  | •  |    |
|         | 6                                                                                                                    | 32         | Щ                                                                | _                                                                                       |          | Щ    | _    | Щ        |         | Щ    |         | L       | L          | Н          |       |     |       | lacksquare |    | L                         | Щ  |    |    | L         | L       |    | L         | L  | L  | L  | L                         | L  |    | L  | •  |
|         | 7                                                                                                                    | 64         | Щ                                                                |                                                                                         | Щ        | ᆜ    |      | $\vdash$ |         |      |         |         |            |            |       |     |       |            |    |                           |    |    |    |           |         |    |           |    |    |    |                           |    |    |    |    |
|         | 8                                                                                                                    | REAR       | ON -> Installed on the rear ON -> Blank the display in fire mode |                                                                                         |          |      |      |          |         |      |         |         |            |            |       |     | _     |            |    |                           |    |    |    |           |         |    |           |    |    |    |                           |    |    |    |    |
|         | 1                                                                                                                    | FM         |                                                                  |                                                                                         |          |      |      |          |         |      |         |         |            |            |       |     |       |            |    |                           |    |    |    |           |         |    |           |    |    |    |                           |    |    |    |    |
|         | 2                                                                                                                    | FA         | ON -> Blank the display in fire alternate mode                   |                                                                                         |          |      |      |          |         |      |         |         |            |            |       |     |       |            |    |                           |    |    |    |           |         |    |           |    |    |    |                           |    |    |    |    |
|         | 3 NoArr ON -> Blank the arrow                                                                                        |            |                                                                  |                                                                                         |          |      |      |          |         |      |         |         |            |            |       |     |       |            |    |                           |    |    |    |           |         |    |           |    |    |    |                           |    |    |    |    |
|         | 4                                                                                                                    | FBLT       |                                                                  | ON -> 100% backlight intensity OFF -> 80% backlight intensity (Backlight life enhanced) |          |      |      |          |         |      |         |         |            |            |       |     |       |            |    |                           |    |    |    |           |         |    |           |    |    |    |                           |    |    |    |    |
| S2      | 5 Portrait ON -> Portrait mode (If existing within the config) OFF -> Landscape mode (If existing within the config) |            |                                                                  |                                                                                         |          |      |      |          |         |      |         |         |            |            |       |     |       |            |    |                           |    |    |    |           |         |    |           |    |    |    |                           |    |    |    |    |
|         | Com                                                                                                                  | munication | C                                                                | ٩N                                                                                      | Vic      | date | ech  |          | CAN JRT |      |         |         |            | CAN GAL    |       |     |       |            | T  | CAN elevator controls     |    |    |    |           | CAN TKE |    |           |    |    | T  | CAN Smartris              |    |    |    |    |
|         | 6                                                                                                                    | COM1       |                                                                  |                                                                                         |          |      |      |          | •       |      |         |         |            |            |       |     |       |            |    |                           | •  | )  |    |           |         |    |           |    |    |    |                           | (  | •  |    |    |
|         | 7                                                                                                                    | COM2       |                                                                  |                                                                                         |          |      |      |          |         |      |         |         |            |            |       | •   |       |            |    |                           | •  | )  |    |           |         |    |           |    |    |    |                           |    |    |    |    |
|         | 8                                                                                                                    | COM3       |                                                                  |                                                                                         |          |      |      | T        |         |      |         |         | $\exists$  |            |       |     |       |            | T  |                           |    |    |    | $\exists$ |         |    | •         |    |    | •  |                           |    |    |    |    |
|         | 1                                                                                                                    | TAUD       | 0                                                                | N -                                                                                     | —<br>> F | lay  | all  | au       | ıdic    | file | e s     | ave     | ed i       | n n        | nen   | nor | <br>y |            |    |                           |    |    |    |           |         |    |           |    |    |    |                           |    |    |    | _  |
|         | 2                                                                                                                    | GOING      | 0                                                                | N -                                                                                     | > C      | ioir | ng l | Jp/      | Dn      | ac   | tive    | ——<br>Э |            |            |       |     |       |            |    |                           |    |    |    |           |         |    |           |    |    |    |                           |    |    |    |    |
|         | 3                                                                                                                    | CHIM       | _                                                                |                                                                                         |          | as   | _    |          |         |      |         |         |            |            |       |     |       |            |    |                           |    |    |    |           |         |    |           |    |    |    |                           |    |    |    |    |
| S3      | 4                                                                                                                    | GONG       | 0                                                                | N -                                                                                     | > C      | ab   | in g | gon      | g a     | cti  | ve      |         |            |            |       |     |       |            |    |                           |    |    |    |           |         |    |           |    |    |    |                           |    |    |    |    |
|         | La                                                                                                                   | ınguage    |                                                                  |                                                                                         |          | Fre  | enc  | h        |         |      | English |         |            |            |       |     |       |            | T  | 1 - French<br>2 - English |    |    |    |           |         | I  |           |    |    |    | 1 - English<br>2 - French |    |    |    |    |
|         | 5                                                                                                                    | LAN1       |                                                                  |                                                                                         |          |      |      |          |         |      | $\top$  |         |            |            | •     |     |       |            | 7  |                           |    |    |    |           |         |    | $\exists$ |    |    |    | •                         | •  |    |    |    |
|         | 6                                                                                                                    | LAN2       |                                                                  | • •                                                                                     |          |      |      |          |         |      |         |         |            |            |       |     |       |            |    |                           |    |    |    |           |         |    |           |    |    |    |                           |    |    |    |    |
|         | 7                                                                                                                    | DEL1       | 0                                                                | N -                                                                                     | > A      | dd   | 1 8  | sec      | one     | d o  | fsi     | len     | се         | afte       | er th | ne  | stro  | be         |    |                           |    |    |    |           |         |    |           |    |    |    |                           |    |    |    |    |
|         | 8                                                                                                                    | DEL5       | 0                                                                | N -                                                                                     | > A      | dd   | 0.5  | 5 Se     | eco     | nd   | of      | sile    | enc        | e a        | fter  | th  | e s   | trok       | ре |                           |    |    |    |           |         |    |           |    |    |    |                           |    |    |    |    |