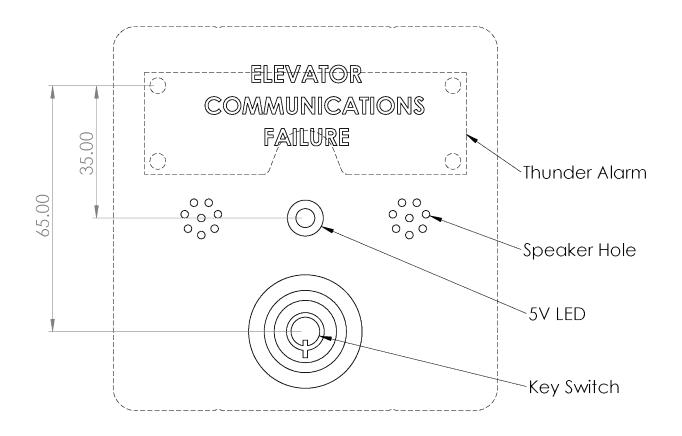

## THUNDER ALARM LAYOUT EXEMPLE

Board thickness: 25.3

|                                                                                 | Title:<br>Thunder A | Unit:      |                      |                  |  |
|---------------------------------------------------------------------------------|---------------------|------------|----------------------|------------------|--|
| VIDA<br>TECH                                                                    | Tolerance:          | Material:  | Finish:              |                  |  |
|                                                                                 |                     | Scale: 1:1 | No. piece:           | Date: 2024-01-23 |  |
|                                                                                 | Angular:            | Rev:       | Name:<br>A.Martineau | Page: 1/1        |  |
| strongly prohibited except with written permission All rights reserved Vidatech |                     |            |                      |                  |  |

The information on this technical drawing is the intellectual property of Vidatech

Reproduction is