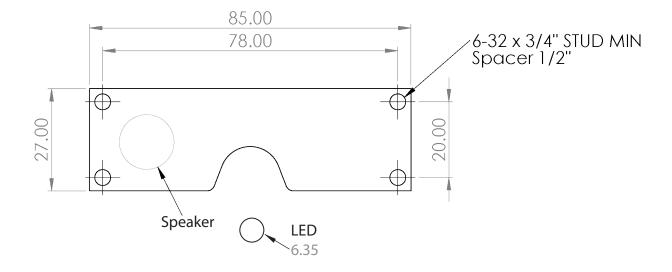

## Board thickness: 25.3

|                                                                                | Title:<br>Thunder | Unit:         |                      |           |  |
|--------------------------------------------------------------------------------|-------------------|---------------|----------------------|-----------|--|
| VIDA<br>TECH                                                                   | Tolerance:        | Material:     | Finish:              |           |  |
|                                                                                | Angular:          | Scale:<br>1:1 | No. piece:           | Date:     |  |
|                                                                                |                   | Rev:          | Name:<br>A.Martineau | Page: 1/1 |  |
| trongly prohibited except with written permission All rights reserved Vidatech |                   |               |                      |           |  |

The information on this technical drawing is the intellectual property of Vidatech

Reproduction is st