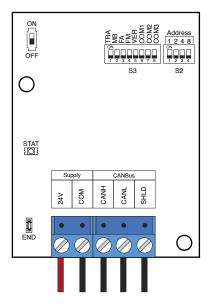

## Installation manual

- The micro indicator is available only in Canbus Blue.
- Warning, the Canbus communication is not solated for this product, please take the appropriate measures with the control manufacturer.
- The STAT LED is indicating the board status. The LED blinks when Canbus communication is UP, or steady if not.
- Supply must be between 16VDC to 30VDC.
- The Jumper End must be put only on the end of the line position indicator.

## • Switch setting :

| SW<br># | #        | Text             | Description  |                                                                                                                                                         |   |   |            |   |         |   |   |   |    |         |    |    |    |    |                       |         |               |
|---------|----------|------------------|--------------|---------------------------------------------------------------------------------------------------------------------------------------------------------|---|---|------------|---|---------|---|---|---|----|---------|----|----|----|----|-----------------------|---------|---------------|
| S2      | 1        | REAR/<br>FRO     | O            | REAR = rear and FRO = front. ON -> The position indicator is located at the rear opening. OFF-> The position indicator is located at the front opening. |   |   |            |   |         |   |   |   |    |         |    |    |    |    |                       |         |               |
|         | 2        | MB<br>(language) | 0            | MB = Language setting ON -> French OFF -> English                                                                                                       |   |   |            |   |         |   |   |   |    |         |    |    |    |    |                       |         |               |
|         | 3        | FA               | 0            | ON -> Blank the display in fire alternate mode.                                                                                                         |   |   |            |   |         |   |   |   |    |         |    |    |    |    |                       |         |               |
|         | 4        | FM               | 0            | ON -> Blank the display in fire mode.                                                                                                                   |   |   |            |   |         |   |   |   |    |         |    |    |    |    |                       |         |               |
|         | 5        | VER/HOR          |              | ON -> Characters are displayed vertically. A maximum of two characters can be displayed. OFF -> Characters are displayed horizontally.                  |   |   |            |   |         |   |   |   |    |         |    |    |    |    |                       |         |               |
|         | Con      | nmunication      | CAN Vidatech |                                                                                                                                                         |   |   |            | Τ | CAN JRT |   |   |   |    | CAN GAL |    |    |    | L  | CAN elevator controls | CAN TKE | CAN Smartrise |
|         | 6        | COMM 1           |              |                                                                                                                                                         |   |   |            |   | •       |   |   |   |    |         |    |    |    |    | •                     |         | •             |
|         | 7        | COMM 2           |              |                                                                                                                                                         |   |   |            | Τ |         |   |   |   |    | •       |    |    |    |    | •                     |         |               |
|         | 8        | COMM 3           |              |                                                                                                                                                         |   |   |            | Τ |         |   |   |   |    |         |    |    |    |    |                       | •       | •             |
|         | 1        | TRA              | 0            | ON -> Transition mode is active.                                                                                                                        |   |   |            |   |         |   |   |   |    |         |    |    |    |    | •                     |         |               |
| S3      | Cabin ID |                  | 0            | 1                                                                                                                                                       | 2 | 3 | 4          | 5 | 6       | 7 | 8 | 9 | 10 | 11      | 12 | 13 | 14 | 15 |                       |         |               |
|         | 2        | 1                |              | •                                                                                                                                                       |   | • |            | • |         | • |   | • |    | •       |    | •  |    | •  |                       |         |               |
|         | 3        | 2                |              |                                                                                                                                                         | • | • |            |   | •       | • |   |   | •  | •       |    |    | •  | •  |                       |         |               |
|         | 4        | 4                |              |                                                                                                                                                         |   |   | lacksquare | • | •       | • |   |   |    |         | •  | •  | •  | •  |                       |         |               |
|         | 5        | 8                |              |                                                                                                                                                         |   |   |            |   |         |   | • | • | •  | •       | •  | •  | •  | •  |                       |         |               |