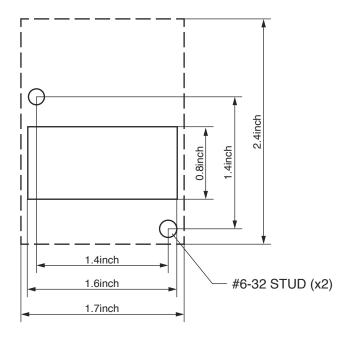

| •  | •       |    |    | •  | •  |                       |         |               |
|         | 4        | 4                |              |                                                                                                                                                         |   |   | lacksquare | • | •       | • |   |   |    |         | •  | •  | •  | •  |                       |         |               |
|         | 5        | 8                |              |                                                                                                                                                         |   |   |            |   |         |   | • | • | •  | •       | •  | •  | •  | •  |                       |         |               |

## • Faceplate Cutout :



View: From the inside of the faceplate