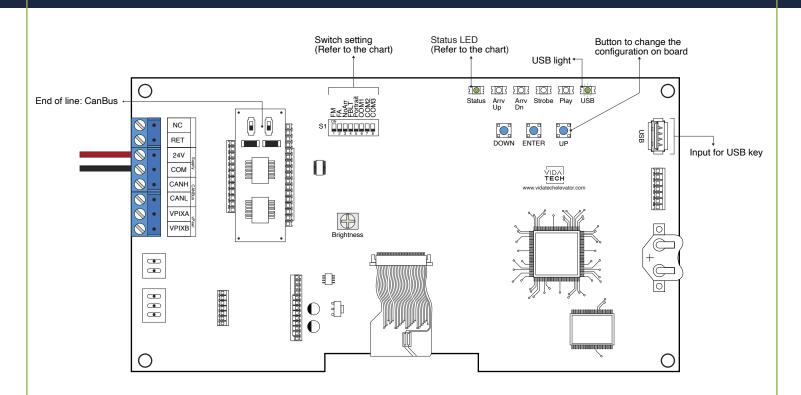

## Installation manual

- Supply must be between 16VDC to 30VDC.
- · Must be installed in COP
- Brightness of the LCD is controlled by "brightness" potentiometer.
- Press "ENTER" to go the main menu of the LCD, then navigate with "UP/DOWN" switches. Refer to F7022 operation manual on our webs.
- · Must be used with vPixel Gateway (P1000).

## • Status LED :

| Status LED | Description                        |  |  |
|------------|------------------------------------|--|--|
| Steady     | No communication                   |  |  |
| Slow Blink | Systen error                       |  |  |
| Fast Blink | Communication active with no error |  |  |

## • Switch setting :

| SW<br># | #   | Text       | Description                                                                                               |         |         |                       |         |               |  |  |
|---------|-----|------------|-----------------------------------------------------------------------------------------------------------|---------|---------|-----------------------|---------|---------------|--|--|
|         | 1   | FM         | ON -> Blank the display in fire mode                                                                      |         |         |                       |         |               |  |  |
|         | 2   | FA         | ON -> Blank the display in fire alternate mode                                                            |         |         |                       |         |               |  |  |
|         | 3   | NoArr      | ON -> Blank the arrow                                                                                     |         |         |                       |         |               |  |  |
| S1      | 4   | FBLT       | ON -> 100% backlight intensity OFF -> 80% backlight intensity (Backlight life enhanced)                   |         |         |                       |         |               |  |  |
|         | 5   | Portrait   | ON -> Portrait mode (If existing within the config) OFF -> Landscape mode (If existing within the config) |         |         |                       |         |               |  |  |
|         | Com | munication | CAN Vidatech                                                                                              | CAN JRT | CAN GAL | CAN elevator controls | CAN TKE | CAN Smartrise |  |  |
|         | 6   | COM1       |                                                                                                           | •       |         | •                     |         | •             |  |  |
|         | 7   | COM2       |                                                                                                           |         | •       | •                     |         |               |  |  |
|         | 8   | СОМЗ       |                                                                                                           |         |         |                       | •       | •             |  |  |