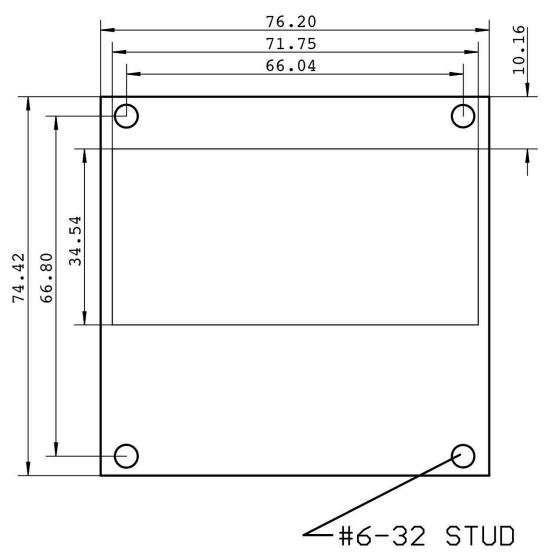

Board thickness: 25.3 (including lens)

| VIDA<br>T <b>ech</b>                                                             | Face plate cutout detail Spark mini PI 1.2" |           |            | Unit:            |
|----------------------------------------------------------------------------------|---------------------------------------------|-----------|------------|------------------|
|                                                                                  | Tolerance:                                  | Material: | Finish:    |                  |
|                                                                                  |                                             | Scale:    | No. piece: | Date: 2021-10-01 |
|                                                                                  | Angular:                                    | Rev: 5    | Name:      | Page: 1/1        |
| strongly prohibited except with written permission  All rights reserved Vidatech |                                             |           |            | Vidatech         |