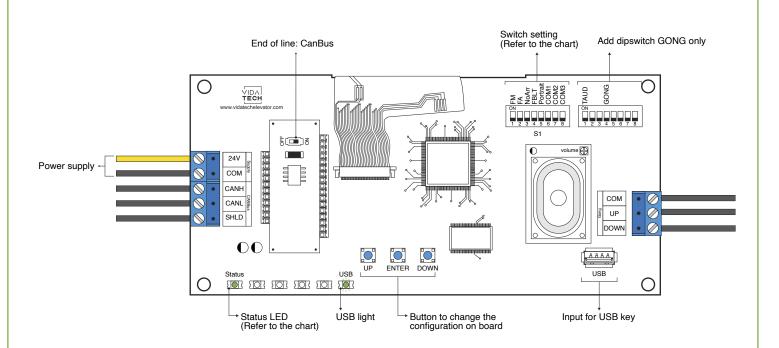

### • Status LED :

| Status LED | Description                        |  |  |  |
|------------|------------------------------------|--|--|--|
| Steady     | No communication                   |  |  |  |
| Slow Blink | System error                       |  |  |  |
| Fast Blink | Communication active with no error |  |  |  |

## • Switch setting :

| SW<br># | #             | Text     | Description                                                                                                           |         |         |                       |         |               |  |  |
|---------|---------------|----------|-----------------------------------------------------------------------------------------------------------------------|---------|---------|-----------------------|---------|---------------|--|--|
|         | 1             | FM       | ON -> Blank the display in fire mode                                                                                  |         |         |                       |         |               |  |  |
| S1      | 2             | FA       | ON -> Blank the display in fire alternate mode                                                                        |         |         |                       |         |               |  |  |
|         | 3             | NoArr    | ON -> Blank the arrow (Red/Green)                                                                                     |         |         |                       |         |               |  |  |
|         | 4             | FBLT     | ON -> 100% backlight intensity OFF -> 80% backlight intensity (Backlight life enhanced)                               |         |         |                       |         |               |  |  |
|         | 5             | Portrait | ON -> Portrait mode (If configuration supports this mode) OFF -> Landscape mode (If configuration supports this mode) |         |         |                       |         |               |  |  |
|         | Communication |          | CAN Vidatech                                                                                                          | CAN JRT | CAN GAL | CAN elevator controls | CAN TKE | CAN Smartrise |  |  |
|         | 6             | COM1     |                                                                                                                       | •       |         | •                     |         | •             |  |  |
|         | 7             | COM2     |                                                                                                                       |         | •       | •                     |         |               |  |  |
|         | 8             | СОМЗ     |                                                                                                                       |         |         |                       | •       | •             |  |  |
| S2      | 1             | TAUD     | ON -> Play all audio file saved in memory                                                                             |         |         |                       |         |               |  |  |
| 32      | 4             | GONG     | ON -> Cabin gong active                                                                                               |         |         |                       |         |               |  |  |