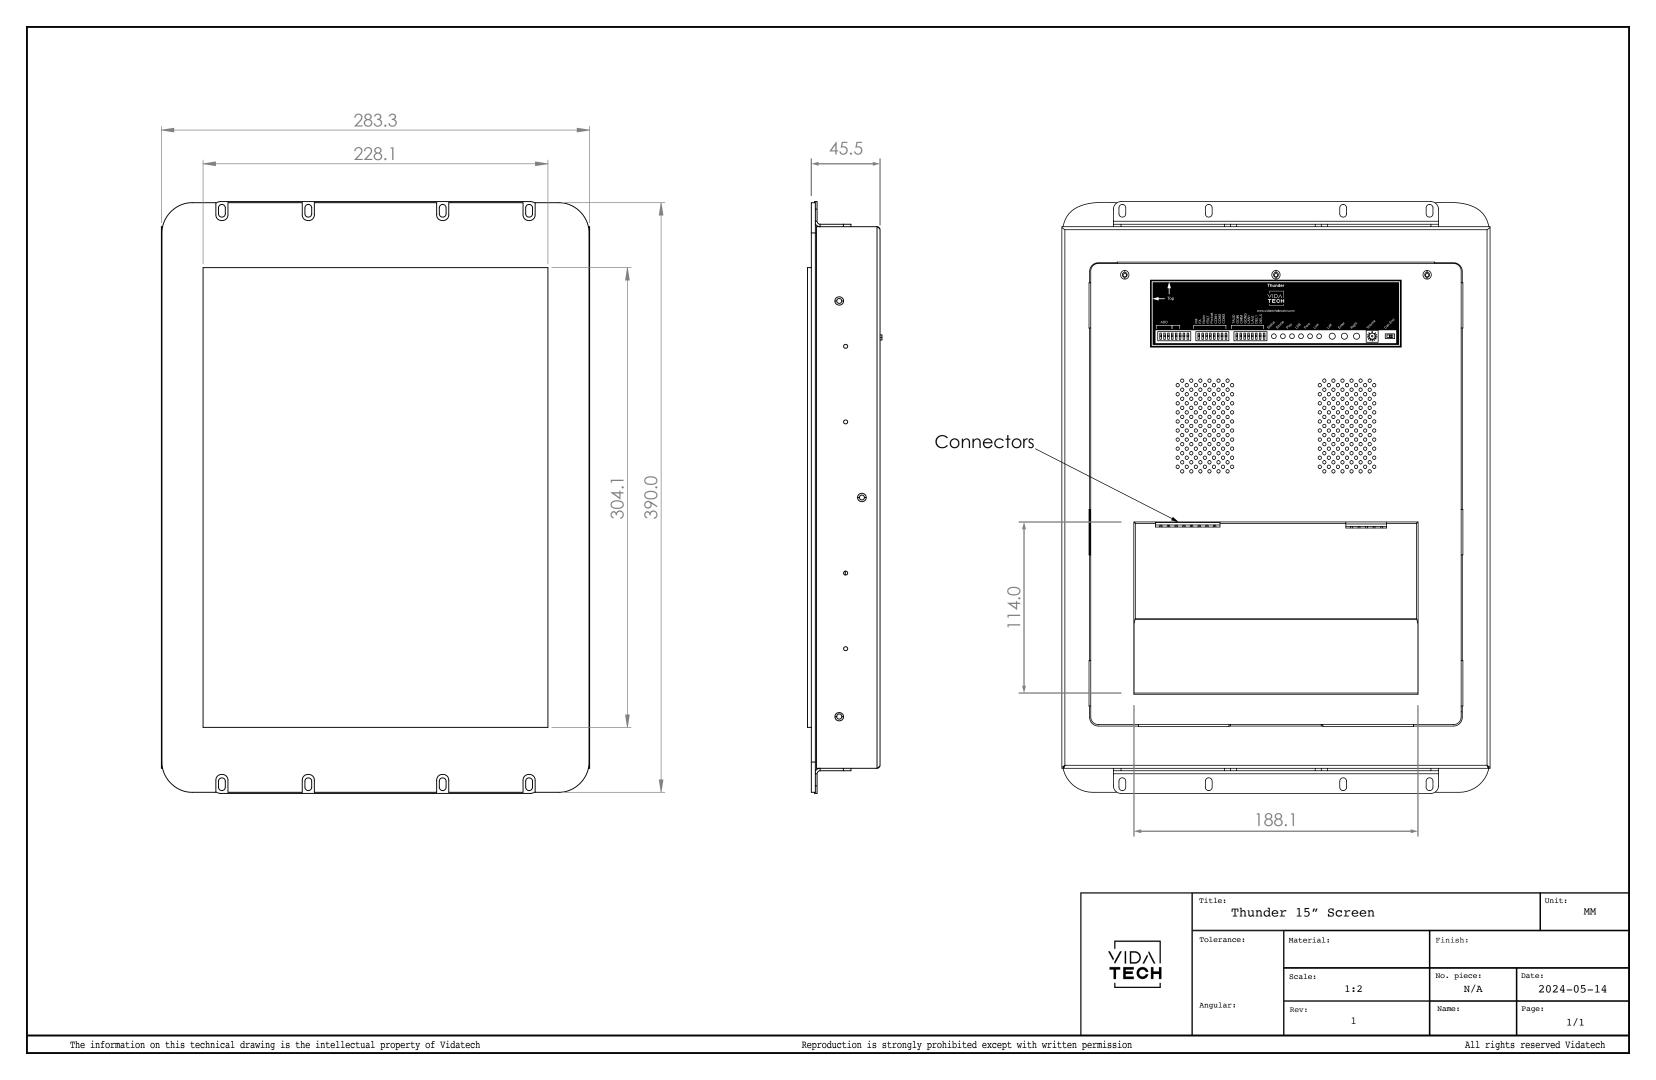

## · Switch setting:

| SW<br># | #   | Text                                                  | Description                                                                                               |     |     |         |                       |                           |               |  |  |  |
|---------|-----|-------------------------------------------------------|-----------------------------------------------------------------------------------------------------------|-----|-----|---------|-----------------------|---------------------------|---------------|--|--|--|
|         | 1-6 | AD                                                    | Insert an Address table                                                                                   |     |     |         |                       |                           |               |  |  |  |
| S1      | 7   |                                                       | NC                                                                                                        |     |     |         |                       |                           |               |  |  |  |
|         | 8   |                                                       | NC                                                                                                        |     |     |         |                       |                           |               |  |  |  |
| S2      | 1   | FM                                                    | ON -> Blank the display in fire mode                                                                      |     |     |         |                       |                           |               |  |  |  |
|         | 2   | FA                                                    | ON -> Blank the display in fire alternate mode                                                            |     |     |         |                       |                           |               |  |  |  |
|         | 3   | NoArr                                                 | ON -> Blank the arrow                                                                                     |     |     |         |                       |                           |               |  |  |  |
|         | 4   | FBLT                                                  | ON -> 100% backlight intensity OFF -> 80% backlight intensity (Backlight life enhanced)                   |     |     |         |                       |                           |               |  |  |  |
|         | 5   | Portrait                                              | ON -> Portrait mode (If existing within the config) OFF -> Landscape mode (If existing within the config) |     |     |         |                       |                           |               |  |  |  |
|         | Com | Communication CAN Vidatect                            |                                                                                                           | CAN | JRT | CAN GAL | CAN elevator controls | CAN TKE                   | CAN Smartrise |  |  |  |
|         | 6   | COM1                                                  |                                                                                                           | •   | )   |         | •                     |                           | •             |  |  |  |
|         | 7   | COM2                                                  |                                                                                                           |     |     | •       | •                     |                           |               |  |  |  |
|         | 8   | СОМЗ                                                  |                                                                                                           |     |     |         |                       | •                         | •             |  |  |  |
|         | 1   | TAUD                                                  | ON -> Play all audio file saved in memory                                                                 |     |     |         |                       |                           |               |  |  |  |
|         | 2   | GOING                                                 | ON -> Going Up/Dn active                                                                                  |     |     |         |                       |                           |               |  |  |  |
|         | 3   | CHIM                                                  | ON -> Passing Chime active                                                                                |     |     |         |                       |                           |               |  |  |  |
| S3      | 4   | GONG                                                  | ON -> Cabin gong active                                                                                   |     |     |         |                       |                           |               |  |  |  |
|         | La  | Language French                                       |                                                                                                           |     |     | English |                       | 1 - French<br>2 - English |               |  |  |  |
|         | 5   | LAN1                                                  |                                                                                                           |     |     | •       |                       |                           | •             |  |  |  |
|         | 6   | LAN2                                                  |                                                                                                           |     |     |         | •                     |                           | •             |  |  |  |
|         | 7   | DEL1                                                  | ON -> Add 1 second of silence after the strobe                                                            |     |     |         |                       |                           |               |  |  |  |
|         | 8   | DEL5 ON -> Add 0.5 second of silence after the strobe |                                                                                                           |     |     |         |                       |                           |               |  |  |  |