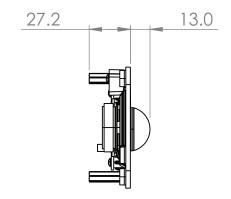

|                                                                                 | Title:     |            |                          |       | Unit:     |  |  |
|---------------------------------------------------------------------------------|------------|------------|--------------------------|-------|-----------|--|--|
|                                                                                 | Camera n   |            | MM                       |       |           |  |  |
| VIDA<br>TECH                                                                    | Tolerance: | Material:  | Finish:                  |       |           |  |  |
|                                                                                 | Angular:   | Scale: 1:2 | No. piece: Date: 2024-05 |       | 024-05-02 |  |  |
|                                                                                 |            | Rev: 1.0   | Name:                    | Page: | 1/1       |  |  |
| strongly prohibited except with written permission All rights reserved Vidatech |            |            |                          |       |           |  |  |