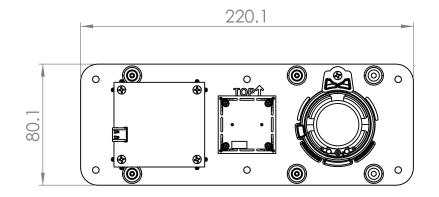

|                                                                                 | Title:     |            |                          |       | Unit:     |  |  |
|---------------------------------------------------------------------------------|------------|------------|--------------------------|-------|-----------|--|--|
|                                                                                 | Camera n   |            | MM                       |       |           |  |  |
| VIDA<br>TECH                                                                    | Tolerance: | Material:  | Finish:                  |       |           |  |  |
|                                                                                 | Angular:   | Scale: 1:2 | No. piece: Date: 2024-05 |       | 024-05-02 |  |  |
|                                                                                 |            | Rev: 1.0   | Name:                    | Page: | 1/1       |  |  |
| strongly prohibited except with written permission All rights reserved Vidatech |            |            |                          |       |           |  |  |