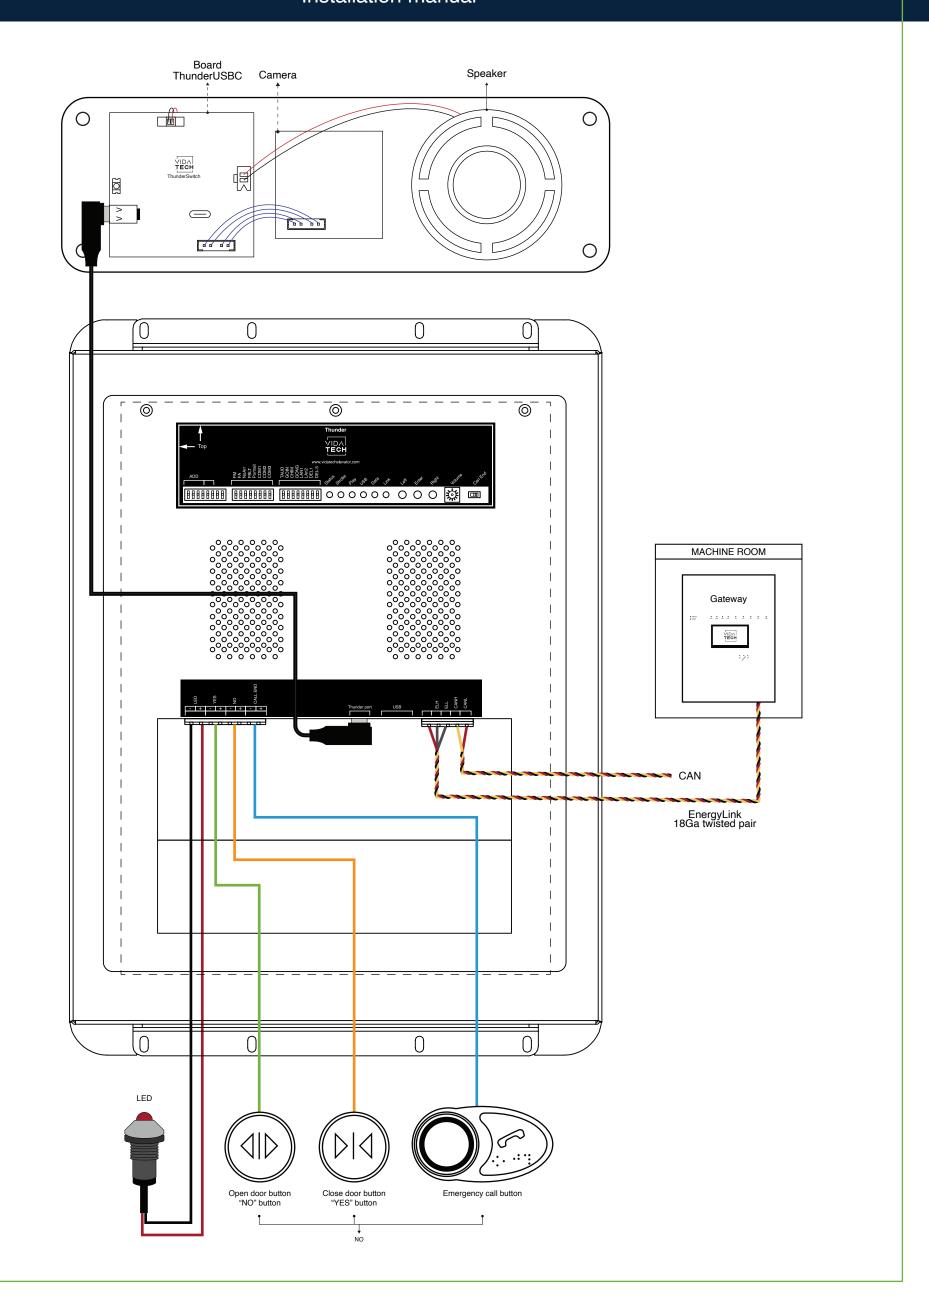

## Installation manual

- Up to 12 minutes 38 seconds of message time.
- .via files are for audio configuration. Only one .via file must be present on the USB dongle.
- .via and visual files must be place on the root of a USB dongle, then connected to a powered voice until the USB light stops blinking.
- Must be installed in COP.
- Volume of the voice annunciator is controlled by "volume" potentiometer.
- Press "ENTER" to go the main menu of the LCD, then navigate with "UP/DOWN" switches. Refer to the operation manual on our website.
- Status LED :

| Status LED | Description                        |  |
|------------|------------------------------------|--|
| Steady     | No communication                   |  |
| Slow Blink | Systen error                       |  |
| Fast Blink | Communication active with no error |  |

## · Switch setting:

| SW<br># | #   | Text                                                  | Description                                                                                               |     |     |         |                       |                           |               |  |  |  |
|---------|-----|-------------------------------------------------------|-----------------------------------------------------------------------------------------------------------|-----|-----|---------|-----------------------|---------------------------|---------------|--|--|--|
|         | 1-6 | AD                                                    | Insert an Address table                                                                                   |     |     |         |                       |                           |               |  |  |  |
| S1      | 7   |                                                       | NC                                                                                                        |     |     |         |                       |                           |               |  |  |  |
|         | 8   |                                                       | NC                                                                                                        |     |     |         |                       |                           |               |  |  |  |
| S2      | 1   | FM                                                    | ON -> Blank the display in fire mode                                                                      |     |     |         |                       |                           |               |  |  |  |
|         | 2   | FA                                                    | ON -> Blank the display in fire alternate mode                                                            |     |     |         |                       |                           |               |  |  |  |
|         | 3   | NoArr                                                 | ON -> Blank the arrow                                                                                     |     |     |         |                       |                           |               |  |  |  |
|         | 4   | FBLT                                                  | ON -> 100% backlight intensity OFF -> 80% backlight intensity (Backlight life enhanced)                   |     |     |         |                       |                           |               |  |  |  |
|         | 5   | Portrait                                              | ON -> Portrait mode (If existing within the config) OFF -> Landscape mode (If existing within the config) |     |     |         |                       |                           |               |  |  |  |
|         | Com | Communication CAN Vidatect                            |                                                                                                           | CAN | JRT | CAN GAL | CAN elevator controls | CAN TKE                   | CAN Smartrise |  |  |  |
|         | 6   | COM1                                                  |                                                                                                           | •   | )   |         | •                     |                           | •             |  |  |  |
|         | 7   | COM2                                                  |                                                                                                           |     |     | •       | •                     |                           |               |  |  |  |
|         | 8   | СОМЗ                                                  |                                                                                                           |     |     |         |                       | •                         | •             |  |  |  |
|         | 1   | TAUD                                                  | ON -> Play all audio file saved in memory                                                                 |     |     |         |                       |                           |               |  |  |  |
|         | 2   | GOING                                                 | ON -> Going Up/Dn active                                                                                  |     |     |         |                       |                           |               |  |  |  |
|         | 3   | CHIM                                                  | ON -> Passing Chime active                                                                                |     |     |         |                       |                           |               |  |  |  |
| S3      | 4   | GONG                                                  | ON -> Cabin gong active                                                                                   |     |     |         |                       |                           |               |  |  |  |
|         | La  | Language French                                       |                                                                                                           |     |     | English |                       | 1 - French<br>2 - English |               |  |  |  |
|         | 5   | LAN1                                                  |                                                                                                           |     |     | •       |                       |                           | •             |  |  |  |
|         | 6   | LAN2                                                  |                                                                                                           |     |     |         | •                     |                           | •             |  |  |  |
|         | 7   | DEL1                                                  | ON -> Add 1 second of silence after the strobe                                                            |     |     |         |                       |                           |               |  |  |  |
|         | 8   | DEL5 ON -> Add 0.5 second of silence after the strobe |                                                                                                           |     |     |         |                       |                           |               |  |  |  |

- Play Test option (TAUD): The device will play each voice file saved in the system in loop and will display the ASCII associated with the file playing.
- Going Option (GOING): The voice will play the file associated with the type "Going UP" or "Going Down" when STRB is asserted and TRV UP or TRV DN.
- Chime Option (CHIM): The voice will play the file associated with the type "CHIME" each time the stair are changing.
- Gong Option (GONG): The voice will play the file associated with the type "Gong UP" or "Gong Down" when ARR DN or ARR UP are asserted.