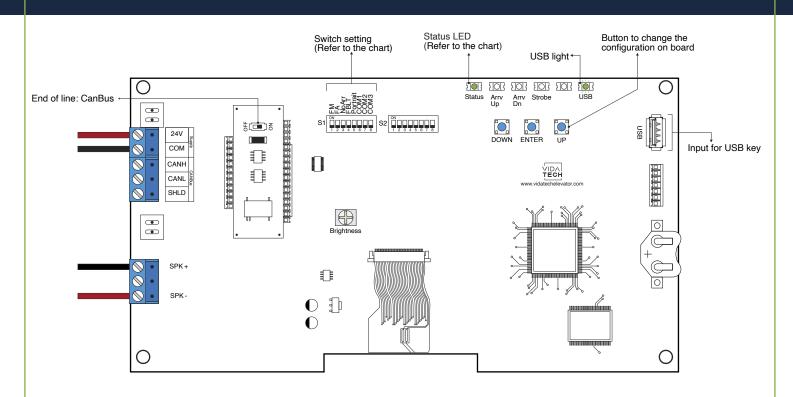

## F7020 - CANBus 7" LCD indicator

## Installation manual

- Supply must be between 16VDC to 30VDC.
- Must be installed in COP
- Brightness of the LCD is controlled by "brightness" potentiometer.
- Press "ENTER" to go the main menu of the LCD, then navigate with "UP/DOWN" switches. Refer to F7022 operation manual on our website.
- Status LED :

| Status LED | Description                        |  |  |
|------------|------------------------------------|--|--|
| Steady     | No communication                   |  |  |
| Slow Blink | Systen error                       |  |  |
| Fast Blink | Communication active with no error |  |  |

## • Switch setting :

| SW<br># | #             | Text     | Description                                                                                               |         |         |                       |         |               |  |  |
|---------|---------------|----------|-----------------------------------------------------------------------------------------------------------|---------|---------|-----------------------|---------|---------------|--|--|
| S1      | 1             | FM       | ON -> Blank the display in fire mode                                                                      |         |         |                       |         |               |  |  |
|         | 2             | FA       | ON -> Blank the display in fire alternate mode                                                            |         |         |                       |         |               |  |  |
|         | 3             | NoArr    | ON -> Blank the arrow                                                                                     |         |         |                       |         |               |  |  |
|         | 4             | FBLT     | ON -> 100% backlight intensity OFF -> 80% backlight intensity (Backlight life enhanced)                   |         |         |                       |         |               |  |  |
|         | 5             | Portrait | ON -> Portrait mode (If existing within the config) OFF -> Landscape mode (If existing within the config) |         |         |                       |         |               |  |  |
|         | Communication |          | CAN Vidatech                                                                                              | CAN JRT | CAN GAL | CAN elevator controls | CAN TKE | CAN Smartrise |  |  |
|         | 6             | COM1     |                                                                                                           | •       |         | •                     |         | •             |  |  |
|         | 7             | COM2     |                                                                                                           |         | •       | •                     |         |               |  |  |
|         | 8             | СОМЗ     |                                                                                                           |         |         |                       | •       | •             |  |  |