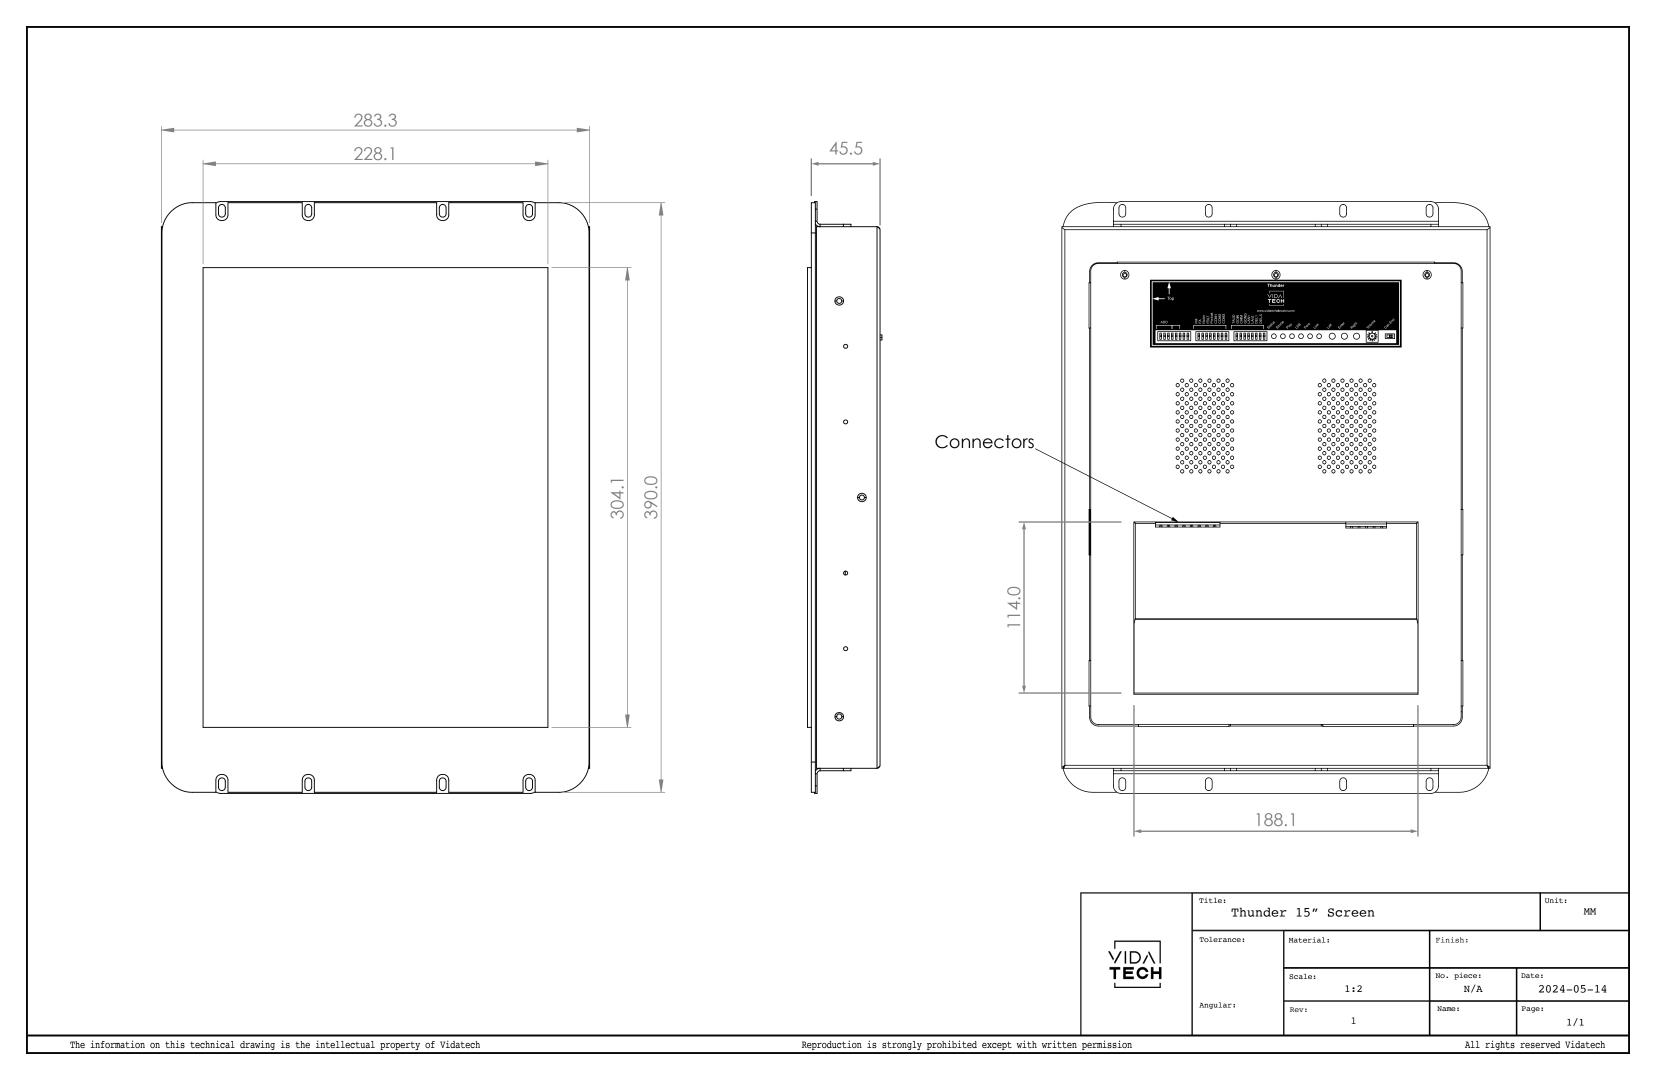

|                                                                                 | Title:<br>Camera n | Unit:      |                   |                  |  |
|---------------------------------------------------------------------------------|--------------------|------------|-------------------|------------------|--|
| VIDA<br>TECH                                                                    | Tolerance:         | Material:  | Finish:           |                  |  |
|                                                                                 | Angular:           | Scale: 1:2 | No. piece:<br>N/A | Date: 2024-05-02 |  |
|                                                                                 |                    | Rev: 1.0   | Name:             | Page: 1/1        |  |
| strongly prohibited except with written permission All rights reserved Vidatech |                    |            |                   |                  |  |