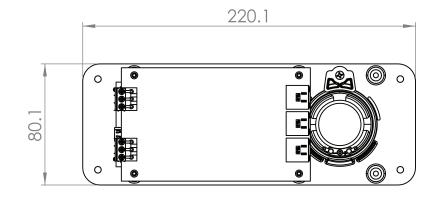

|                                                                                 | Title:<br>Camera n | Unit:      |                   |                  |  |
|---------------------------------------------------------------------------------|--------------------|------------|-------------------|------------------|--|
| VIDA<br>TECH                                                                    | Tolerance:         | Material:  | Finish:           |                  |  |
|                                                                                 | Angular:           | Scale: 1:2 | No. piece:<br>N/A | Date: 2024-05-02 |  |
|                                                                                 |                    | Rev: 1.0   | Name:             | Page: 1/1        |  |
| strongly prohibited except with written permission All rights reserved Vidatech |                    |            |                   |                  |  |