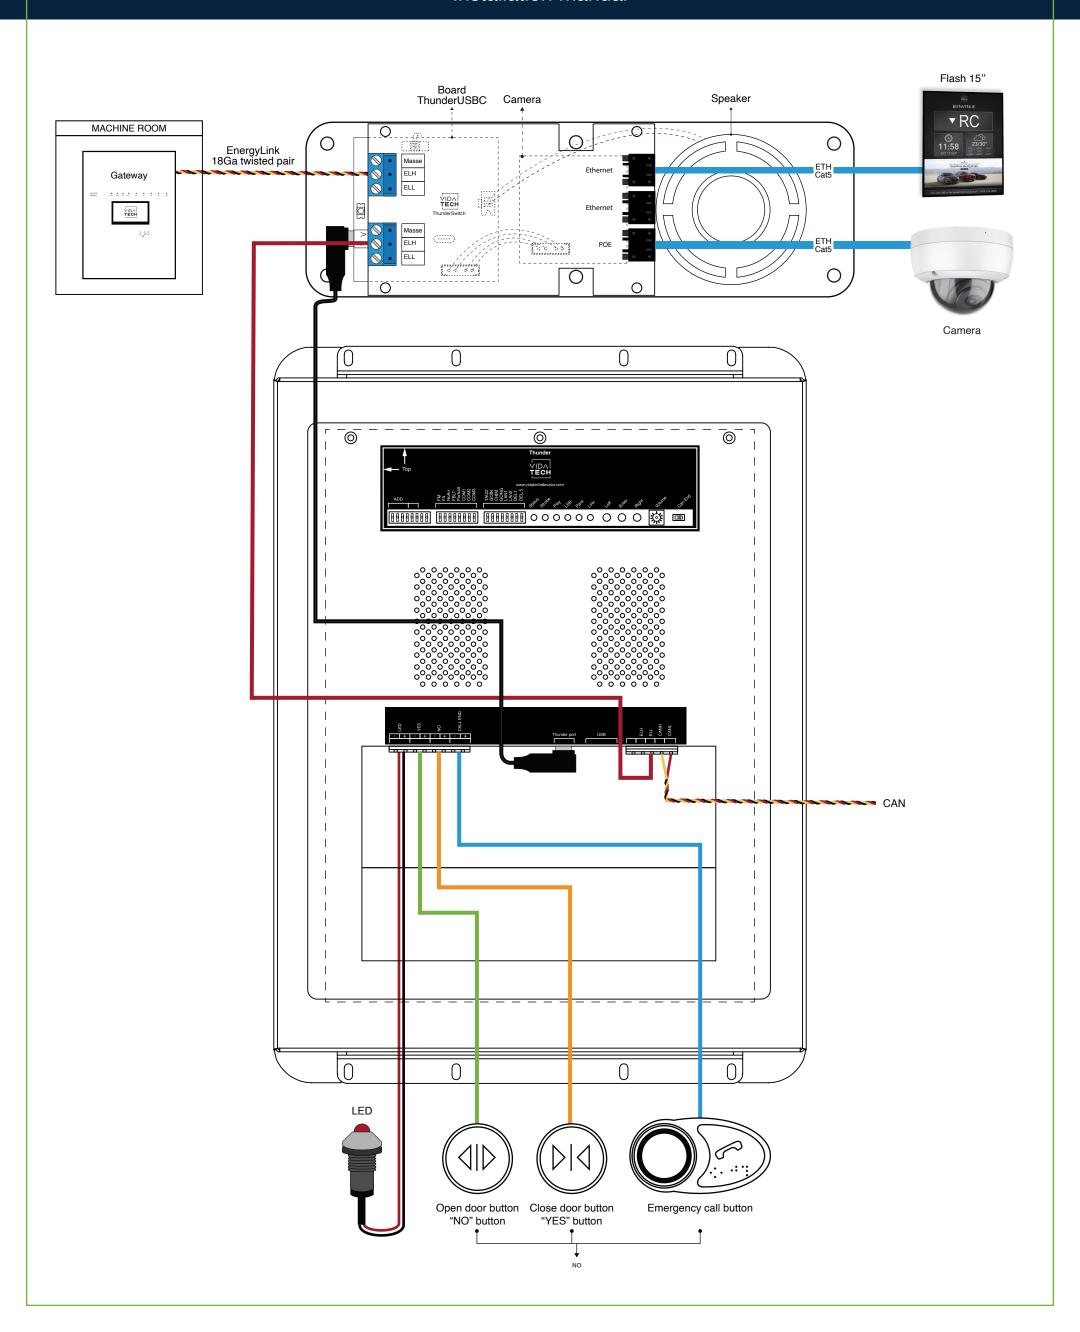

## TC1582S - Thunder emergency phone with 15" screen and voice

## Installation manual

- Up to 12 minutes 38 seconds of message time.
- .via files are for audio configuration. Only one .via file must be present on the USB dongle.
- .via and visual files must be place on the root of a USB dongle, then connected to a powered voice until the USB light stops blinking.
- Must be installed in COP.
- Brightness of the LCD is controlled by "brightness" potentiometer.
- Volume of the voice annunciator is controlled by "volume" potentiometer.
- Press "ENTER" to go the main menu of the LCD, then navigate with "UP/DOWN" switches. Refer to the operation manual on our website.
- Status LED:

| Status LED | Description                        |  |  |  |
|------------|------------------------------------|--|--|--|
| Steady     | No communication                   |  |  |  |
| Slow Blink | Systen error                       |  |  |  |
| Fast Blink | Communication active with no error |  |  |  |

## • Switch setting :

| SW<br># | #                          | Text     | Description                                                                                               |         |         |                          |                       |                           |   |               |  |  |
|---------|----------------------------|----------|-----------------------------------------------------------------------------------------------------------|---------|---------|--------------------------|-----------------------|---------------------------|---|---------------|--|--|
|         | 1-6                        | AD       | Insert an Address table                                                                                   |         |         |                          |                       |                           |   |               |  |  |
| S1      | 7                          |          | NC                                                                                                        |         |         |                          |                       |                           |   |               |  |  |
|         | 8                          |          | NC                                                                                                        |         |         |                          |                       |                           |   |               |  |  |
|         | 1                          | FM       | ON -> Blank the display in fire mode                                                                      |         |         |                          |                       |                           |   |               |  |  |
| S2      | 2                          | FA       | ON -> Blank the display in fire alternate mode                                                            |         |         |                          |                       |                           |   |               |  |  |
|         | 3                          | NoArr    | ON -> Blank the arrow                                                                                     |         |         |                          |                       |                           |   |               |  |  |
|         | 4                          | FBLT     | ON -> 100% backlight intensity OFF -> 80% backlight intensity (Backlight life enhanced)                   |         |         |                          |                       |                           |   |               |  |  |
|         | 5                          | Portrait | ON -> Portrait mode (If existing within the config) OFF -> Landscape mode (If existing within the config) |         |         |                          |                       |                           |   |               |  |  |
|         | Communication CAN Vidatech |          | CAN Vidatech                                                                                              | CAN JRT |         | CAN GAL                  | CAN elevator controls | CAN TKE                   | Ξ | CAN Smartrise |  |  |
|         | 6                          | COM1     |                                                                                                           | •       | )       |                          | •                     |                           |   | •             |  |  |
|         | 7                          | COM2     |                                                                                                           |         |         | •                        | •                     |                           |   |               |  |  |
|         | 8                          | СОМЗ     |                                                                                                           |         |         |                          |                       | •                         |   | •             |  |  |
|         | 1                          | TAUD     | ON -> Play all audio file saved in memory                                                                 |         |         |                          |                       |                           |   |               |  |  |
|         | 2                          | GOING    | ON -> Going Up/Dn active                                                                                  |         |         |                          |                       |                           |   |               |  |  |
|         | 3                          | CHIM     | ON -> Passing Chime active                                                                                |         |         |                          |                       |                           |   |               |  |  |
|         | 4                          | GONG     | ON -> Cabin gong active                                                                                   |         |         |                          |                       |                           |   |               |  |  |
| S3      | Language French            |          |                                                                                                           |         | English | 1 - Frencl<br>2 - Englis | I                     | 1 - French<br>2 - English |   |               |  |  |
|         | 5                          | LAN1     |                                                                                                           |         |         | •                        |                       |                           |   | •             |  |  |
|         | 6                          | LAN2     |                                                                                                           |         |         |                          | •                     |                           |   | •             |  |  |
|         | 7                          | DEL1     | ON -> Add 1 second of silence after the strobe                                                            |         |         |                          |                       |                           |   |               |  |  |
|         | 8                          | DEL5     | ON -> Add 0.5 second of silence after the strobe                                                          |         |         |                          |                       |                           |   |               |  |  |