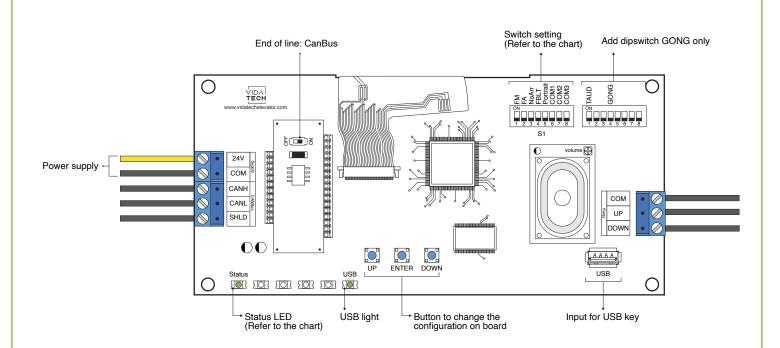

### • Status LED :

| Status LED | Description                        |  |  |
|------------|------------------------------------|--|--|
| Steady     | No communication                   |  |  |
| Slow Blink | System error                       |  |  |
| Fast Blink | Communication active with no error |  |  |

## • Switch setting :

| SW<br># | #                   | Text     | Description                                                                             |         |         |                       |         |               |  |  |
|---------|---------------------|----------|-----------------------------------------------------------------------------------------|---------|---------|-----------------------|---------|---------------|--|--|
|         | 1                   | FM       | ON -> Blank the display in fire mode                                                    |         |         |                       |         |               |  |  |
| S1      | 2                   | FA       | ON -> Blank the display in fire alternate mode                                          |         |         |                       |         |               |  |  |
|         | 3                   | NoArr    | ON -> Blank the arrow (Red/Green)                                                       |         |         |                       |         |               |  |  |
|         | 4                   | FBLT     | ON -> 100% backlight intensity OFF -> 80% backlight intensity (Backlight life enhanced) |         |         |                       |         |               |  |  |
|         | 5                   | Portrait | ON -> Portrait mode (If existing within the config)                                     |         |         |                       |         |               |  |  |
|         | Communication CAN V |          | CAN Vidatech                                                                            | CAN JRT | CAN GAL | CAN elevator controls | CAN TKE | CAN Smartrise |  |  |
|         | 6                   | COM1     |                                                                                         | •       |         | •                     |         | •             |  |  |
|         | 7                   | COM2     |                                                                                         |         | •       | •                     |         |               |  |  |
|         | 8                   | СОМЗ     |                                                                                         |         |         |                       | •       | •             |  |  |
| S2      | 1                   | TAUD     | ON -> Play all audio file saved in memory                                               |         |         |                       |         |               |  |  |
|         | 4                   | GONG     | ON -> Cabin gong active                                                                 |         |         |                       |         |               |  |  |