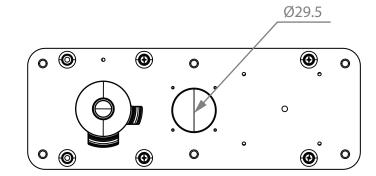

The information on this technical drawing is the intellectual property of Vidatech

Reproduction is strongly prohibited except with written permission

VIDA TECH

|                                                                                 | Title:<br>Camera n | Unit:     |            |            |  |
|---------------------------------------------------------------------------------|--------------------|-----------|------------|------------|--|
|                                                                                 |                    | MIM       |            |            |  |
| VIDA                                                                            | Tolerance:         | Material: | Finish:    |            |  |
| TECH                                                                            |                    | Scale:    | No. piece: | Date:      |  |
|                                                                                 | Angular:           | 1:2       | N/A        | 2024-05-02 |  |
|                                                                                 | Aligurar •         | Rev: 1.0  | Name:      | Page: 1/1  |  |
| strongly prohibited except with written permission All rights reserved Vidatech |                    |           |            |            |  |

The information on this technical drawing is the intellectual property of Vidatech

Reproduction is st