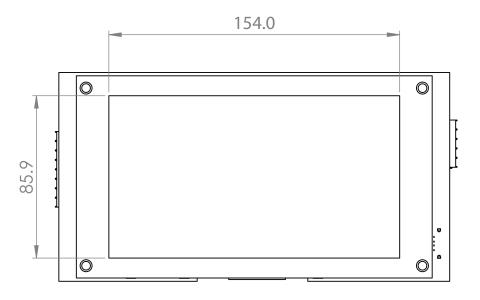

The information on this technical drawing is the intellectual property of Vidatech

Reproduction is strongly prohibited except with written permission

VIDA TECH

|                                                                                 | Title:<br>Camera n | Unit:     |            |            |  |
|---------------------------------------------------------------------------------|--------------------|-----------|------------|------------|--|
|                                                                                 |                    | MIM       |            |            |  |
| VIDA                                                                            | Tolerance:         | Material: | Finish:    |            |  |
| TECH                                                                            |                    | Scale:    | No. piece: | Date:      |  |
|                                                                                 | Angular:           | 1:2       | N/A        | 2024-05-02 |  |
|                                                                                 | Aligurar •         | Rev: 1.0  | Name:      | Page: 1/1  |  |
| strongly prohibited except with written permission All rights reserved Vidatech |                    |           |            |            |  |

The information on this technical drawing is the intellectual property of Vidatech

Reproduction is st