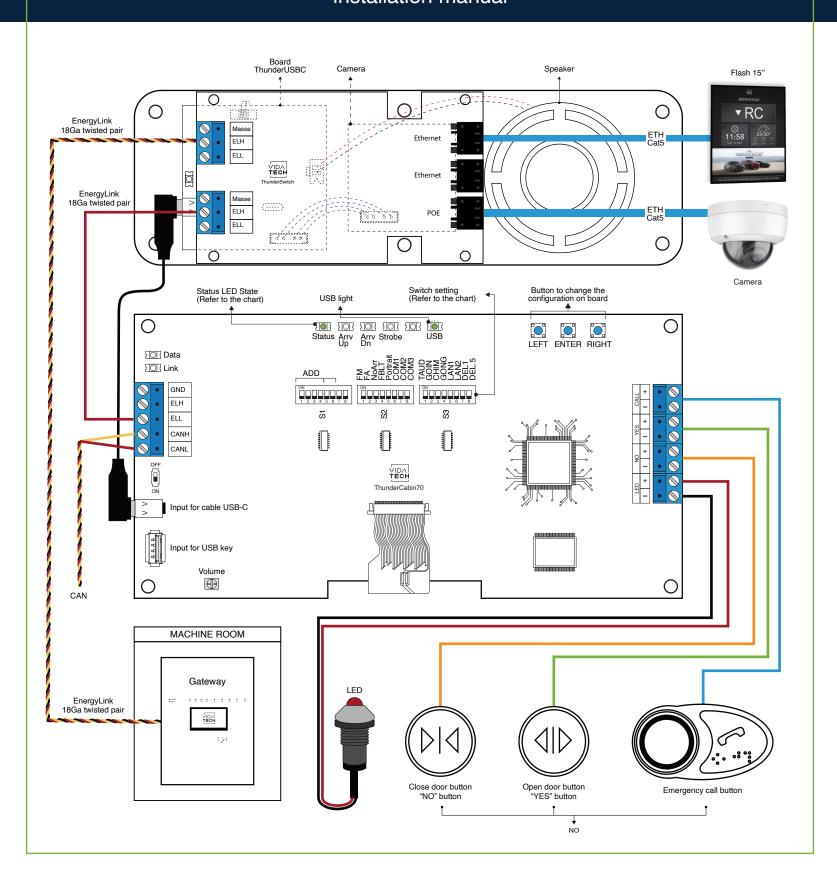

## Installation manual

- Up to 12 minutes 38 seconds of message time.
- .via files are for audio configuration. Only one .via file must be present on the USB dongle.
- .via and visual files must be place on the root of a USB dongle, then connected to a powered voice until the USB light stops blinking.
- Must be installed in COP.
- Brightness of the LCD is controlled by "brightness" potentiometer.
- Volume of the voice annunciator is controlled by "volume" potentiometer.
- Press "ENTER" to go the main menu of the LCD, then navigate with "UP/DOWN" switches. Refer to the operation manual on our website.
- Status LED :

| Status LED | Description                        |  |
|------------|------------------------------------|--|
| Steady     | No communication                   |  |
| Slow Blink | Systen error                       |  |
| Fast Blink | Communication active with no error |  |

Switch setting :

| SW<br># | #                 | Text     | Description                                                                             |                                                     |         |         |                           |         |                           |  |  |
|---------|-------------------|----------|-----------------------------------------------------------------------------------------|-----------------------------------------------------|---------|---------|---------------------------|---------|---------------------------|--|--|
|         | 1-6               | AD       | Insert an Address table                                                                 |                                                     |         |         |                           |         |                           |  |  |
| S1      | 7                 |          | NC                                                                                      |                                                     |         |         |                           |         |                           |  |  |
|         | 8                 |          | NC                                                                                      |                                                     |         |         |                           |         |                           |  |  |
|         | 1                 | FM       | ON -> Blank the display in fire mode                                                    |                                                     |         |         |                           |         |                           |  |  |
|         | 2                 | FA       | ON -> Blank the display in fire alternate mode                                          |                                                     |         |         |                           |         |                           |  |  |
|         | 3                 | NoArr    | ON -> Blank the arrow                                                                   |                                                     |         |         |                           |         |                           |  |  |
|         | 4                 | FBLT     | ON -> 100% backlight intensity OFF -> 80% backlight intensity (Backlight life enhanced) |                                                     |         |         |                           |         |                           |  |  |
| S2      | 5                 | Portrait | ON -> Portrait mo                                                                       | ON -> Portrait mode (If existing within the config) |         |         |                           |         |                           |  |  |
|         | Communication CAN |          | CAN Vidatech                                                                            | CAN                                                 | JRT     | CAN GAL | CAN elevator controls     | CAN TKE | CAN Smartrise             |  |  |
|         | 6                 | COM1     |                                                                                         | •                                                   | )       |         | •                         |         | •                         |  |  |
|         | 7                 | COM2     |                                                                                         |                                                     |         | •       | •                         |         |                           |  |  |
|         | 8                 | СОМЗ     |                                                                                         |                                                     |         |         |                           | •       | •                         |  |  |
|         | 1                 | TAUD     | ON -> Play all audio file saved in memory                                               |                                                     |         |         |                           |         |                           |  |  |
|         | 2                 | GOING    | ON -> Going Up/Dn active                                                                |                                                     |         |         |                           |         |                           |  |  |
|         | 3                 | CHIM     | ON -> Passing Chime active                                                              |                                                     |         |         |                           |         |                           |  |  |
|         | 4                 | GONG     | ON -> Cabin gong active                                                                 |                                                     |         |         |                           |         |                           |  |  |
| S3      | Language          |          | French                                                                                  |                                                     | English |         | 1 - French<br>2 - Englisl | •       | 1 - French<br>2 - English |  |  |
|         | 5                 | LAN1     |                                                                                         |                                                     |         | •       |                           |         | •                         |  |  |
|         | 6                 | LAN2     |                                                                                         |                                                     |         |         | •                         |         | •                         |  |  |
|         | 7                 | DEL1     | ON -> Add 1 second of silence after the strobe                                          |                                                     |         |         |                           |         |                           |  |  |
|         | 8                 | DEL5     | ON -> Add 0.5 second of silence after the strobe                                        |                                                     |         |         |                           |         |                           |  |  |

- Play Test option (TAUD): The device will play each voice file saved in the system in loop and will display the ASCII associated with the file playing.
- Going Option (GOING): The voice will play the file associated with the type "Going UP" or "Going Down" when STRB is asserted and TRV UP or TRV DN.
- Chime Option (CHIM): The voice will play the file associated with the type "CHIME" each time the stair are changing.
- Gong Option (GONG): The voice will play the file associated with the type "Gong UP" or "Gong Down" when ARR DN or ARR UP are asserted.