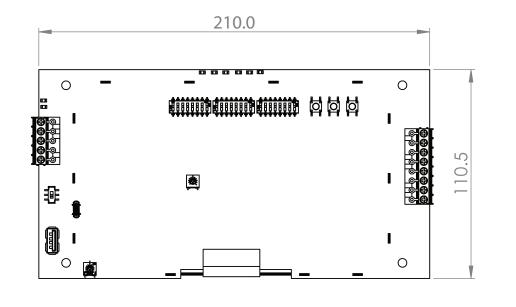

|   | Title:                                               |           |            | Unit:      |  |  |  |  |
|---|------------------------------------------------------|-----------|------------|------------|--|--|--|--|
|   | TC7082 s                                             | MM        |            |            |  |  |  |  |
|   | Tolerance:                                           | Material: | Finish:    |            |  |  |  |  |
|   |                                                      | Scale:    | No. piece: | Date:      |  |  |  |  |
|   | Angular:                                             | 1:2       | N/A        | 2024-05-02 |  |  |  |  |
|   |                                                      | Rev:      | Name:      | Page:      |  |  |  |  |
|   |                                                      | 1.0       |            | 1/1        |  |  |  |  |
| W | with written permission All rights reserved Vidatech |           |            |            |  |  |  |  |