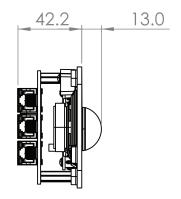

|   | Title:                                               |           |            | Unit:      |  |  |  |  |
|---|------------------------------------------------------|-----------|------------|------------|--|--|--|--|
|   | TC7082 s                                             | MM        |            |            |  |  |  |  |
|   | Tolerance:                                           | Material: | Finish:    |            |  |  |  |  |
|   |                                                      | Scale:    | No. piece: | Date:      |  |  |  |  |
|   | Angular:                                             | 1:2       | N/A        | 2024-05-02 |  |  |  |  |
|   |                                                      | Rev:      | Name:      | Page:      |  |  |  |  |
|   |                                                      | 1.0       |            | 1/1        |  |  |  |  |
| W | with written permission All rights reserved Vidatech |           |            |            |  |  |  |  |