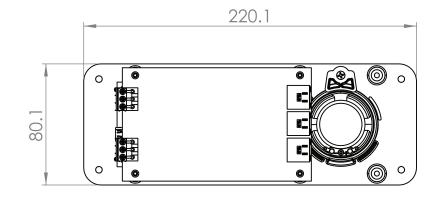

|   | Title:                                               |           |            | Unit:      |  |  |  |  |
|---|------------------------------------------------------|-----------|------------|------------|--|--|--|--|
|   | TC7082 s                                             | MM        |            |            |  |  |  |  |
|   | Tolerance:                                           | Material: | Finish:    |            |  |  |  |  |
|   |                                                      | Scale:    | No. piece: | Date:      |  |  |  |  |
|   | Angular:                                             | 1:2       | N/A        | 2024-05-02 |  |  |  |  |
|   |                                                      | Rev:      | Name:      | Page:      |  |  |  |  |
|   |                                                      | 1.0       |            | 1/1        |  |  |  |  |
| W | with written permission All rights reserved Vidatech |           |            |            |  |  |  |  |