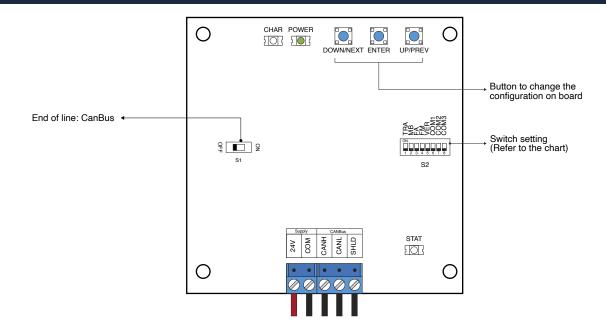

## S1220-3X – CANBus mini position indicator

## Installation manual

- Supply must be between 16VDC to 30VDC.
- The switch S1 must be set ON only on the end of the line position indicator.
- · Switch setting:

| SW<br># | # | Text          | Description                                                                                                                             |         |         |                       |         |               |
|---------|---|---------------|-----------------------------------------------------------------------------------------------------------------------------------------|---------|---------|-----------------------|---------|---------------|
| SW<br>2 | 1 | TRA           | ON -> Transition mode is active.                                                                                                        |         |         |                       |         |               |
|         | 2 | MB            | MB = Language setting ON -> French OFF -> English                                                                                       |         |         |                       |         |               |
|         | 3 | FA            | ON -> Blank the display in fire alternate mode.                                                                                         |         |         |                       |         |               |
|         | 4 | FM            | ON -> Blank the display in fire mode.                                                                                                   |         |         |                       |         |               |
|         | 5 | VER/HOR       | ON -> Characters are displayed vertically. A maximum of two characters can be displayed.  OFF -> Characters are displayed horizontally. |         |         |                       |         |               |
|         |   | Communication | CAN Vidatech                                                                                                                            | CAN JRT | CAN GAL | CAN elevator controls | CAN TKE | CAN Smartrise |
|         | 6 | COMM 1        |                                                                                                                                         | •       |         | •                     |         | •             |
|         | 7 | COMM 2        |                                                                                                                                         |         | •       | •                     |         |               |
|         | 8 | СОММ 3        |                                                                                                                                         |         |         |                       | •       | •             |