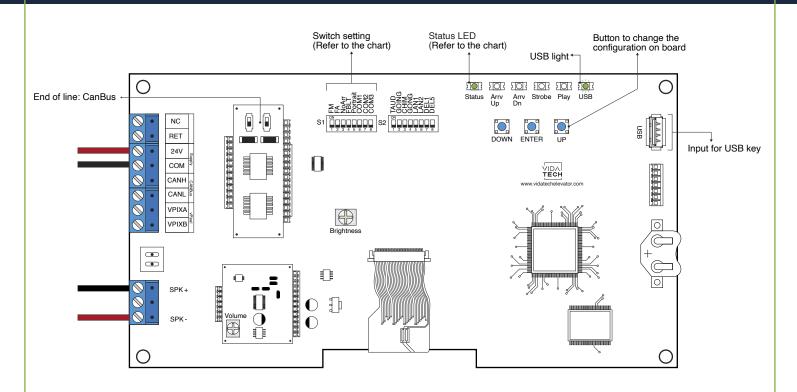

## • Status LED :

| Status LED | Description                        |  |  |  |
|------------|------------------------------------|--|--|--|
| Steady     | No communication                   |  |  |  |
| Slow Blink | Systen error                       |  |  |  |
| Fast Blink | Communication active with no error |  |  |  |

## · Switch setting:

| SW<br># | #                                                     | Text     | Description                                                                                               |       |         |         |                          |         |                           |  |  |  |
|---------|-------------------------------------------------------|----------|-----------------------------------------------------------------------------------------------------------|-------|---------|---------|--------------------------|---------|---------------------------|--|--|--|
|         | 1                                                     | FM       | ON -> Blank the display in fire mode                                                                      |       |         |         |                          |         |                           |  |  |  |
|         | 2                                                     | FA       | ON -> Blank the display in fire alternate mode                                                            |       |         |         |                          |         |                           |  |  |  |
| S1      | 3                                                     | NoArr    | ON -> Blank the arrow                                                                                     |       |         |         |                          |         |                           |  |  |  |
|         | 4                                                     | FBLT     | ON -> 100% backlight intensity OFF -> 80% backlight intensity (Backlight life enhanced)                   |       |         |         |                          |         |                           |  |  |  |
|         | 5                                                     | Portrait | ON -> Portrait mode (If existing within the config) OFF -> Landscape mode (If existing within the config) |       |         |         |                          |         |                           |  |  |  |
|         | Communication                                         |          | CAN Vidatech                                                                                              | CAN J | IRT     | CAN GAL | CAN elevator controls    | CAN TKE | CAN Smartrise             |  |  |  |
|         | 6                                                     | COM1     |                                                                                                           | •     |         |         | •                        |         | •                         |  |  |  |
|         | 7                                                     | COM2     |                                                                                                           |       |         | •       | •                        |         |                           |  |  |  |
|         | 8                                                     | СОМЗ     |                                                                                                           |       |         |         |                          | •       | •                         |  |  |  |
|         | 1                                                     | TAUD     | ON -> Play all audio file saved in memory                                                                 |       |         |         |                          |         |                           |  |  |  |
|         | 2                                                     | GOING    | ON -> Going Up/Dn active                                                                                  |       |         |         |                          |         |                           |  |  |  |
|         | 3                                                     | CHIM     | ON -> Passing Chime active                                                                                |       |         |         |                          |         |                           |  |  |  |
| CO      | 4                                                     | GONG     | ON -> Cabin gong active                                                                                   |       |         |         |                          |         |                           |  |  |  |
| S2      | Language                                              |          | French                                                                                                    |       | English |         | 1 - Frencl<br>2 - Englis |         | 1 - French<br>2 - English |  |  |  |
|         | 5                                                     | LAN1     |                                                                                                           |       |         | •       |                          |         | •                         |  |  |  |
|         | 6                                                     | LAN2     |                                                                                                           |       |         |         | •                        |         | •                         |  |  |  |
|         | 7 DEL1 ON -> Add 1 second of silence after the strobe |          |                                                                                                           |       |         |         |                          |         |                           |  |  |  |
|         | 8                                                     | DEL5     | ON -> Add 0.5 second of silence after the strobe                                                          |       |         |         |                          |         |                           |  |  |  |