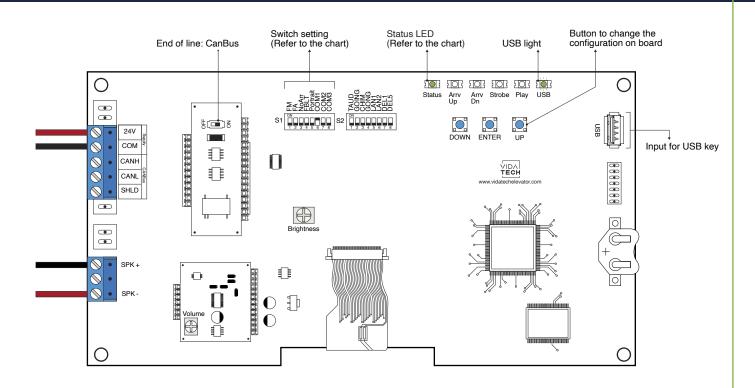

## Installation manual

- Supply must be between 16VDC to 30VDC.
- Speaker must be  $4\Omega$  to  $45\Omega$ , 5Watts minimum.
- Up to 12 minutes 38 seconds of message time.
- Speaker wire length must be less than 500 feet to prevent noise.
- .via files are for audio configuration. Only one .via file must be present on the USB dongle.
- .via and visual files must be place on the root of a USB dongle, then connected to a powered voice until the USB light stops blinking.
- · Must be installed in COP.
- Brightness of the LCD is controlled by "brightness" potentiometer.
- Volume of the voice annunciator is controlled by "volume" potentiometer.
- Press "ENTER" to go the main menu of the LCD, then navigate with "UP/DOWN" switches. Refer to F7022 operation manual on our website.

## • Status LED :

| Status LED | Description                        |  |  |  |
|------------|------------------------------------|--|--|--|
| Steady     | No communication                   |  |  |  |
| Slow Blink | Systen error                       |  |  |  |
| Fast Blink | Communication active with no error |  |  |  |

## • Switch setting :

| SW<br># | #                                                     | Text     | Description                                                                                               |     |         |         |                           |         |                           |  |  |
|---------|-------------------------------------------------------|----------|-----------------------------------------------------------------------------------------------------------|-----|---------|---------|---------------------------|---------|---------------------------|--|--|
|         | 1                                                     | FM       | ON -> Blank the display in fire mode                                                                      |     |         |         |                           |         |                           |  |  |
| S1      | 2                                                     | FA       | ON -> Blank the display in fire alternate mode                                                            |     |         |         |                           |         |                           |  |  |
|         | 3                                                     | NoArr    | ON -> Blank the arrow                                                                                     |     |         |         |                           |         |                           |  |  |
|         | 4                                                     | FBLT     | ON -> 100% backlight intensity OFF -> 80% backlight intensity (Backlight life enhanced)                   |     |         |         |                           |         |                           |  |  |
|         | 5                                                     | Portrait | ON -> Portrait mode (If existing within the config) OFF -> Landscape mode (If existing within the config) |     |         |         |                           |         |                           |  |  |
|         | Communication                                         |          | CAN Vidatech                                                                                              | CAN | JRT     | CAN GAL | CAN elevator controls     | CAN TKE | CAN Smartrise             |  |  |
|         | 6                                                     | COM1     |                                                                                                           | •   | •       |         | •                         |         | •                         |  |  |
|         | 7                                                     | COM2     |                                                                                                           |     |         | •       | •                         |         |                           |  |  |
|         | 8                                                     | COM3     |                                                                                                           |     |         |         |                           | •       | •                         |  |  |
| S2      | 1                                                     | TAUD     | ON -> Play all audio file saved in memory                                                                 |     |         |         |                           |         |                           |  |  |
|         | 2                                                     | GOING    | ON -> Going Up/Dn active                                                                                  |     |         |         |                           |         |                           |  |  |
|         | 3                                                     | CHIM     | ON -> Passing Chime active                                                                                |     |         |         |                           |         |                           |  |  |
|         | 4                                                     | GONG     | ON -> Cabin gong active                                                                                   |     |         |         |                           |         |                           |  |  |
|         | Language                                              |          | French                                                                                                    |     | English |         | 1 - French<br>2 - Englisl | •       | 1 - French<br>2 - English |  |  |
|         | 5                                                     | LAN1     |                                                                                                           |     |         | •       |                           |         | •                         |  |  |
|         | 6                                                     | LAN2     |                                                                                                           |     |         |         | •                         |         | •                         |  |  |
|         | 7 DEL1 ON -> Add 1 second of silence after the strobe |          |                                                                                                           |     |         |         |                           |         |                           |  |  |
|         | 8                                                     | DEL5     | ON -> Add 0.5 second of silence after the strobe                                                          |     |         |         |                           |         |                           |  |  |